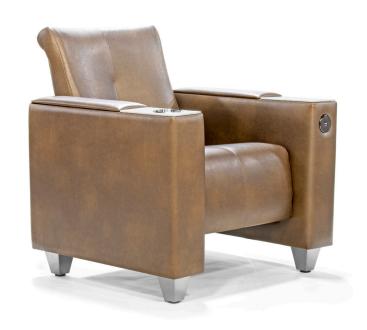

# Agora KEY FEATURES

#### FULLY UPHOLSTERED ERGONOMIC BACKREST WITH VERTICAL CHANNEL SEWN DETAIL

modern look with long-term comfort

### GASSER'S SIGNATURE FLEX BACK TECHNOLOGY

backrest tilt that offers adaptive comfort (advanced seat & back tilt option available for maximum comfort)

## WEBBED DECK SEAT WITH VERTICAL CHANNEL SEWN DETAIL

perfect balance of long-term durability and luxurious comfort