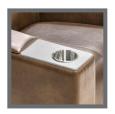

# Agora KEY FEATURES



#### FULLY UPHOLSTERED ERGONOMIC BACKREST WITH VERTICAL CHANNEL SEWN DETAIL

modern look with long-term comfort



### GASSER'S SIGNATURE FLEX BACK TECHNOLOGY

backrest tilt that offers adaptive comfort (advanced seat & back tilt option available for maximum comfort)



## WEBBED DECK SEAT WITH VERTICAL CHANNEL SEWN DETAIL

perfect balance of long-term durability and luxurious comfort



# INTEGRATED SOLID SURFACE AT FRONT OF ARMRESTS

with dual sized cup holder



#### QUICK CHANGE UPHOLSTERED ARMPADS

quickly replace damaged armpads



#### POWER OPTIONS AVAILABLE

keep your customers connected with multiple power outlet, phone, and tablet charging options



#### AGORA APPROXIMATE DIMENSIONS

Seat Height: 19.0 in / 48 cm Overall Height: 39.0 in / 99 cmSeat Width: 21.5 in / 55 cm Overall Width: 35.0 in / 89 cmSeat Depth: 21.0 in / 53 cm Overall Depth: 31.0 in / 79 cm

### MANUFACTURED IN THE USA

Supported with a 10 year limited warranty and industry leading customer service.

**Gasser Chair Company** 

Sit down - Stand out

gasserchair.com