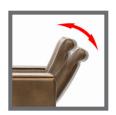

# INTEGRATED SOLID SURFACE AT FRONT OF ARMRESTS

with dual sized cup holder

#### QUICK CHANGE UPHOLSTERED ARMPADS

quickly replace damaged armpads