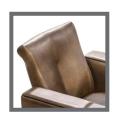

### GASSER'S SIGNATURE FLEX BACK TECHNOLOGY

backrest tilt that offers adaptive comfort (advanced seat & back tilt option available for maximum comfort)