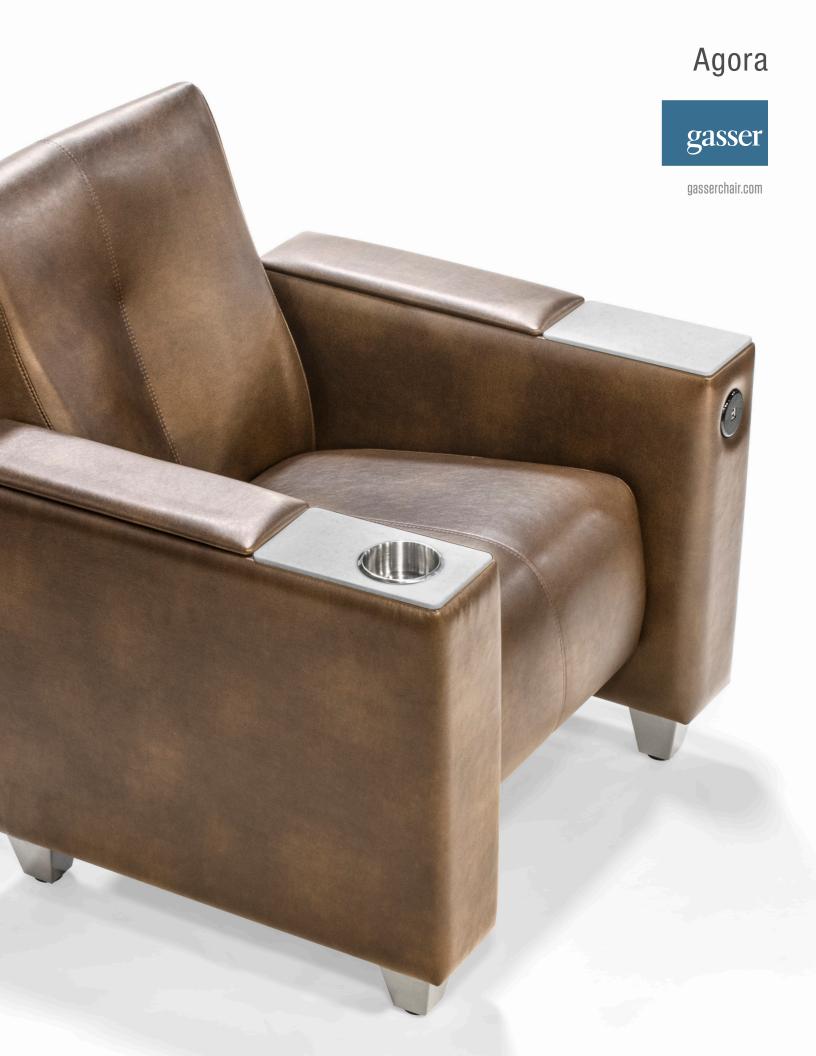

#### FULLY UPHOLSTERED ERGONOMIC BACKREST WITH VERTICAL CHANNEL SEWN DETAIL

modern look with long-term comfort

### GASSER'S SIGNATURE FLEX BACK TECHNOLOGY

backrest tilt that offers adaptive comfort (advanced seat & back tilt option available for maximum comfort)

## WEBBED DECK SEAT WITH VERTICAL CHANNEL SEWN DETAIL

perfect balance of long-term durability and luxurious comfort