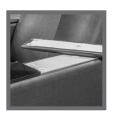

# Agora KEY FEATURES



#### FULLY UPHOLSTERED ERGONOMIC BACKREST WITH VERTICAL CHANNEL SEWN DETAIL

modern look with long-term comfort



### GASSER'S SIGNATURE FLEX BACK TECHNOLOGY

backrest tilt that offers adaptive comfort (advanced seat & back tilt option available for maximum comfort)



## WEBBED DECK SEAT WITH VERTICAL CHANNEL SEWN DETAIL

perfect balance of long-term durability and luxurious comfort



# INTEGRATED SOLID SURFACE AT FRONT OF ARMRESTS

with dual sized cup holder



#### QUICK CHANGE UPHOLSTERED ARMPADS

quickly replace damaged armpads



#### POWER OPTIONS AVAILABLE

keep your customers connected with multiple power outlet, phone, and tablet charging options



#### AGORA APPROXIMATE DIMENSIONS

Seat Height: 19.0 in / 48 cm Overall Height: 39.0 in / 99 cmSeat Width: 21.5 in / 55 cm Overall Width: 35.0 in / 89 cmSeat Depth: 21.0 in / 53 cm Overall Depth: 31.0 in / 79 cm

### MANUFACTURED IN THE USA

Supported with a 10 year limited warranty and industry leading customer service.

**Gasser Chair Company** 

Sit down - Stand out

gasserchair.com