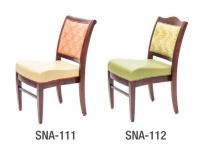

## SONATA SERIES KFY FFATURES



STACKS 5 HIGH

seat-on-seat stacking offers quick set up and stable storage



ALL HARDWOOD FRAME CONSTRUCTION

solid maple wood species for its beauty and durability optional upholstered seat rails available



HI-DENSITY MOLDED WAVE CONTOURED SEAT CUSHION

promotes better leg circulation for long-term comfort



## PREMIUM CARPET GLIDES

superior mobility on carpet



## SONATA SIDE CHAIR APPROXIMATE DIMENSIONS



## SONATA ARM CHAIR APPROXIMATE DIMENSIONS

 Seat Height:
 19.0 in / 48 cm
 Overall Height:
 35.0 in / 89 cm

 Seat Width:
 19.5 in / 50 cm
 Overall Width:
 26.0 in / 66 cm

 Seat Depth:
 18.0 in / 46 cm
 Overall Depth:
 24.5 in / 62 cm

MANUFACTURED IN THE USA