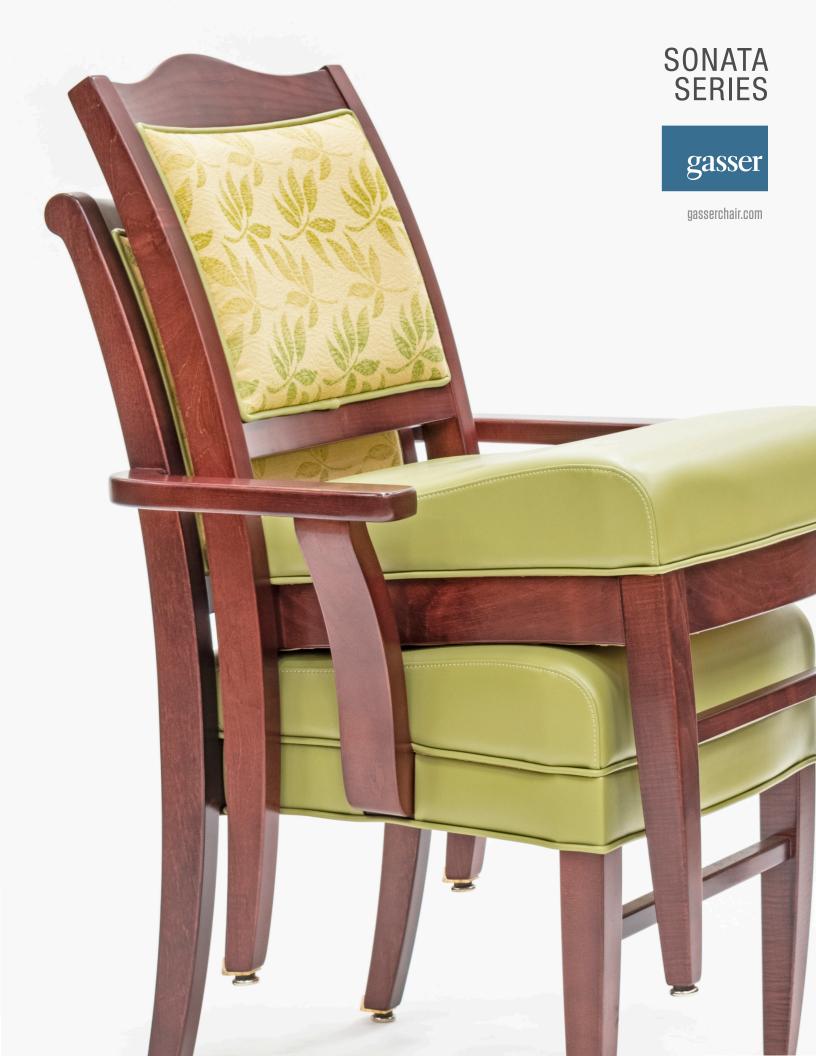

## SONATA SERIES KFY FFATURES

STACKS 5 HIGH

seat-on-seat stacking offers quick set up and stable storage

ALL HARDWOOD FRAME CONSTRUCTION

solid maple wood species for its beauty and durability optional upholstered seat rails available

HI-DENSITY MOLDED WAVE CONTOURED SEAT CUSHION

promotes better leg circulation for long-term comfort

## PREMIUM CARPET GLIDES

superior mobility on carpet