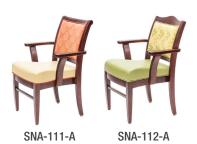

## SONATA ARM CHAIR APPROXIMATE DIMENSIONS

 Seat Height:
 19.0 in / 48 cm
 Overall Height:
 35.0 in / 89 cm

 Seat Width:
 19.5 in / 50 cm
 Overall Width:
 26.0 in / 66 cm

 Seat Depth:
 18.0 in / 46 cm
 Overall Depth:
 24.5 in / 62 cm