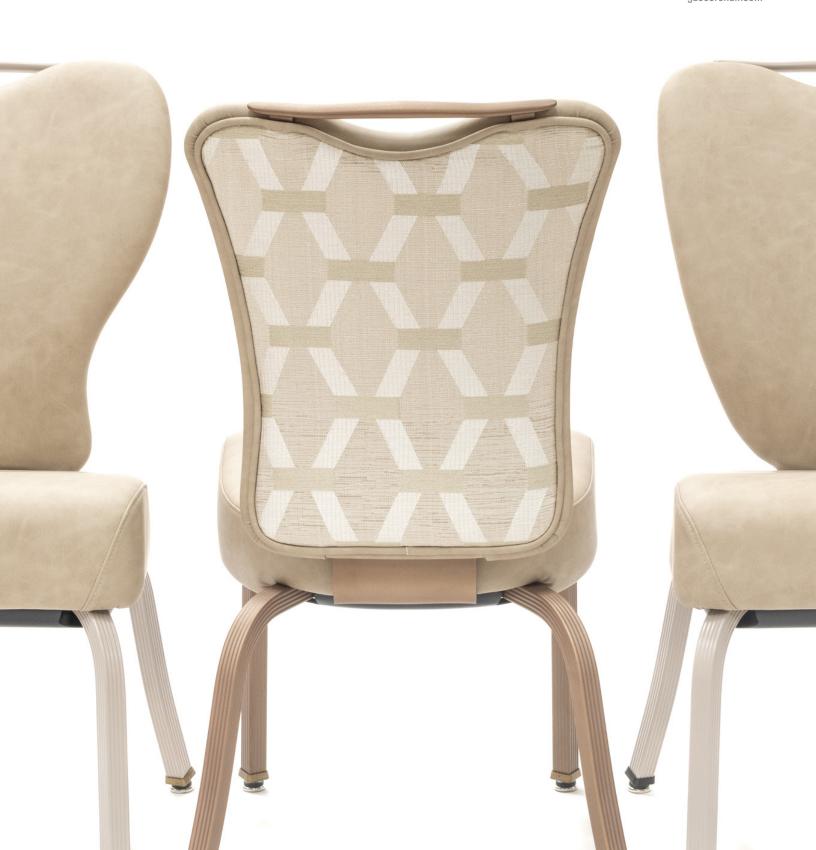

# SOLANDRA SERIES KEY FEATURES

#### STACKS UP TO 8 HIGH

seat-on-seat stacking offers quick set up and stable storage optional handtruck and dolly available \*stack 10 version available

ERGONOMICALLY CONTOURED BACKREST

set at the perfect angle for long-term comfort

GASSER'S SIGNATURE FLEX BACK TECHNOLOGY

backrest tilt that offers adaptive comfort

WAVE CONTOURED MOLDED FOAM SEAT

the perfect balance of long-term durability and luxurious comfort

INTEGRATED ALUMINUM FINGER GRIP

facilitates mobility and easy to disinfect; fastened with locking t-nuts

HI-STRENGTH ALUMINUM RIBBED TUBE LEGS

light weight and rust resistant; smooth, ribbed, and murano leg profiles available