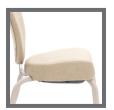

GASSER'S SIGNATURE FLEX BACK TECHNOLOGY

backrest tilt that offers adaptive comfort

WAVE CONTOURED MOLDED FOAM SEAT

the perfect balance of long-term durability and luxurious comfort

INTEGRATED ALUMINUM FINGER GRIP