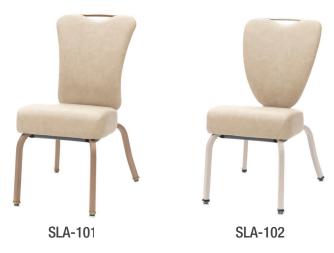

## **SOLANDRA SERIES**

gasserchair.com

# SOLANDRA SERIES KEY FEATURES

#### STACKS UP TO 8 HIGH

seat-on-seat stacking offers quick set up and stable storage optional handtruck and dolly available \*stack 10 version available

ERGONOMICALLY CONTOURED BACKREST

set at the perfect angle for long-term comfort

GASSER'S SIGNATURE FLEX BACK TECHNOLOGY

backrest tilt that offers adaptive comfort

WAVE CONTOURED MOLDED FOAM SEAT

the perfect balance of long-term durability and luxurious comfort

INTEGRATED ALUMINUM FINGER GRIP

facilitates mobility and easy to disinfect; fastened with locking t-nuts

HI-STRENGTH ALUMINUM RIBBED TUBE LEGS

light weight and rust resistant; smooth, ribbed, and murano leg profiles available