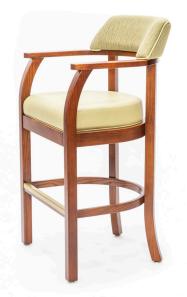

#### NWD-100-B APPROXIMATE DIMENSIONS

 Seat Height:
 30.5 in (78 cm)

 Seat Width:
 20.5 in (52 cm)

 Seat Depth:
 19.0 in (48 cm)

 Overall Height:
 44.5 in (113 cm)

 Overall Width:
 24.5 in (62 cm)

 Overall Depth:
 24.5 in (62 cm)