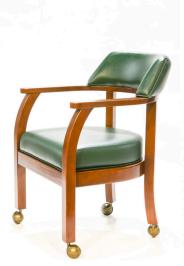

#### NWD-100-C APPROXIMATE DIMENSIONS

 Seat Height:
 18.5 in (47 cm)

 Seat Width:
 20.5 in (52 cm)

 Seat Depth:
 19.0 in (48 cm)

 Overall Height:
 32.5 in (83 cm)

 Overall Width:
 24.5 in (62 cm)

 Overall Depth:
 24.0 in (61 cm)