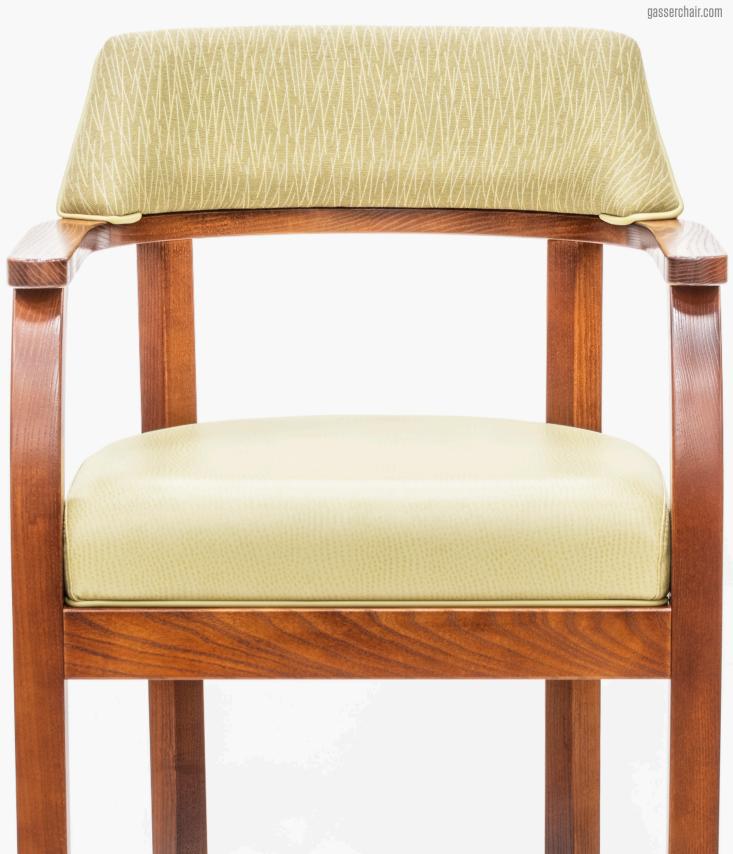

# NORTHWOOD SERIES KEY FEATURES

ALL HARDWOOD FRAME CONSTRUCTION

solid ash wood species with 15 standard stain colors to choose from custom colors and color matching available

HI-DENSITY MOLDED WAVE CONTOURED SEAT CUSHION

promotes better leg circulation for long-term comfort

#### 2-PIECE EASY CHANGE SEAT AND BACKREST

change cushions to shift aestetics or quckly replace a damaged seat or backrest