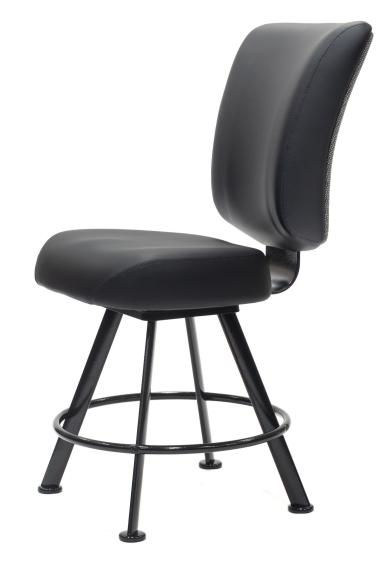

# GVA-100-113 | Slot Stool KEY FEATURES

## FULLY UPHOLSTERED ERGONOMIC BACKREST

with molded foam cushion and a weltless back panel design.

**FG11 ALUMINUM FINGER GRIP** improves mobility and handling.

## GASSER'S SIGNATURE FLEX BACK TECHNOLOGY

powder coated aluminum back plate provides dynamic comfort.

## SADDLE CONTOURED SEAT WITH POMMEL AND WATERFALL FRONT

molded foam cushion provides the perfect balance of luxurious comfort and long-term durability.

## 4-LEG ALUMINUM BASE WITH CIRCULAR FOOTREST

includes mobility-enhancing mega glides and finished in an eco-friendly powder coat.