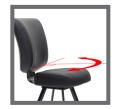

# GVA-100-113 | Slot Stool KEY FEATURES



## FULLY UPHOLSTERED ERGONOMIC BACKREST

with molded foam cushion and a weltless back panel design.



**FG11 ALUMINUM FINGER GRIP** improves mobility and handling.



## GASSER'S SIGNATURE FLEX BACK TECHNOLOGY

powder coated aluminum back plate provides dynamic comfort.



## SADDLE CONTOURED SEAT WITH POMMEL AND WATERFALL FRONT

molded foam cushion provides the perfect balance of luxurious comfort and long-term durability.



### **SELF-RETURN SWIVEL**

automatically returns chair to face machine



## 4-LEG ALUMINUM BASE WITH CIRCULAR FOOTREST

includes mobility-enhancing mega glides and finished in an eco-friendly powder coat.



### **GVA-100-113 APPROXIMATE DIMENSIONS**

 Seat Height:
 24.0 in / 61 cm
 Overall Height:
 42.0 in / 107 cm

 Seat Width:
 20.0 in / 51 cm
 Overall Width:
 21 in / 53 cm

 Seat Depth:
 19.0 in / 48 cm
 Overall Depth:
 28 in / 71 cm

## MANUFACTURED IN THE USA

Supported with a 10 year limited warranty and industry leading customer service.

### MAIN UPHOLSTERY OPTIONS

### STANDARD COLORS

For best price, select from the available upholstery options below. Upholstery: Spradling Whisper Additional upholstery and powder coat options available, but may increase price.



## **OUTSID