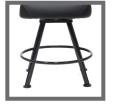

## 4-LEG ALUMINUM BASE WITH CIRCULAR FOOTREST

includes mobility-enhancing mega glides and finished in an eco-friendly powder coat.