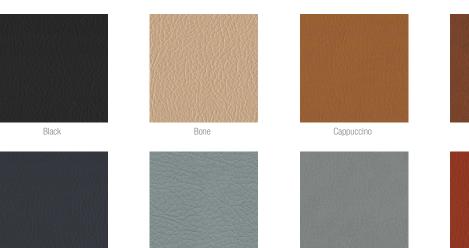

### MAIN UPHOLSTERY OPTIONS

### STANDARD COLORS

For best price, select from the available upholstery options below. Upholstery: Spradling Whisper Additional upholstery and powder coat options available, but may increase price.