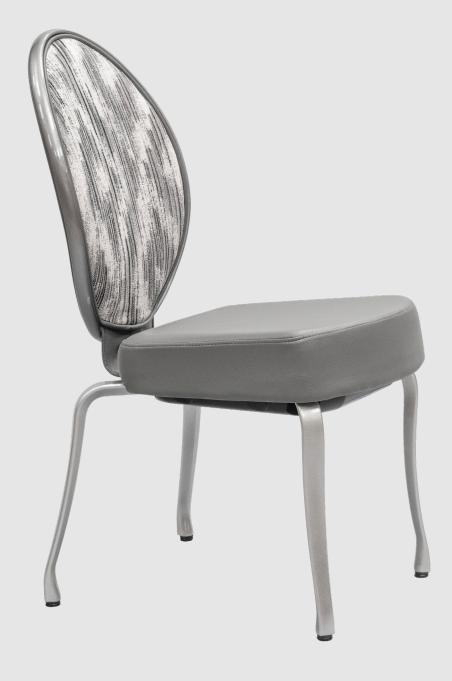

## The KLL Series

### STACKS 10

FEATURED MODEL: KLS-102 Shown with Optional Upholstered Back Plate

### STANDARD FEATURES

Powder Coated Aluminum Back Plate with Flex Back Action | Gasser's Protective Edge Feature

High-Density Molded Foam Seat Cushion | Dual Contoured Backrest | Ornate, Solid Cast Aluminum Legs

Eco-Friendly Powder Coat Finish | Premium Carpet Glides

### **KEY TAKEAWAYS**

Ornate Solid Legs

Stacks High

Transitional Design

### APPROXIMATE DIMENSIONS

Seat Height: 18.5 in | Seat Width: 16.5 in | Seat Depth: 16.0 in

Overall Height: 35.0 in | Overall Width: 17.0 in | Overall Depth: 22.5 in