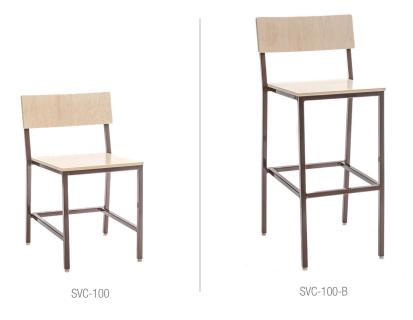

### STEEL VALLEY

Series

### SIDE CHAIR & BARSTOOL

FEATURED MODEL: SVC-100-B

#### STANDARD FEATURES

Welded Steel Frame Construction | Flat Wood Seat | Curved Wood Backrest | Eco-Friendly Powder Coat Finish
Premium Carpet Glides | Custom Etching Available on Backrest

### APPROXIMATE DIMENSIONS

Seat Width: 16.0 in | Seat Depth: 17.0 in | Overall Width: 18.0 in | Overall Depth: 20.0 in

**SIDE CHAIR:** Seat Height: 18.0 in | Overall Height: 31.0 in **BARSTOOL:** Seat Height: 30.5 in | Overall Height: 43.0 in