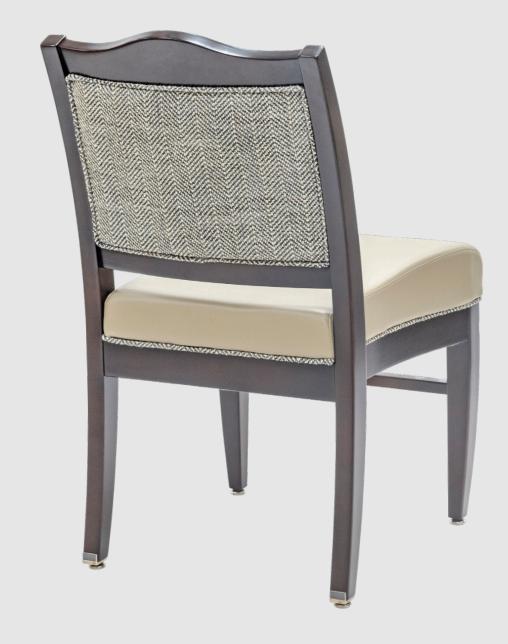

Height: 34.0 in **BARSTOOL:** Seat Height: 30.5 in | Overall Height: 46.0 in

All dimensions can be found at gasserchair.com

48 | Gasser Chair Company | HOSPITALITY RVS-100

## ROMA Series



### SIDE CHAIR & BARSTOOL

FEATURED MODEL: ROM-100









### STANDARD FEATURES

Solid Hardwood Frame Construction | Exposed Wood Edge Around Back Perimeter

Powder Coated Aluminum Back Plate with Flex Back Action | Webbed Deck Seat with High-Density Molded Foam Cushion

Premium Carpet Glides | Optional Gasser Protective Edge Available

#### APPROXIMATE DIMENSIONS

Seat Width: 18.5 in | Seat Depth: 18.0 in | Overall Width: 22.0 in | Overall Depth: 24.5 in

**SIDE CHAIR:** Seat Height: 19.0 in | Overall Height: 38.0 in **BARSTOOL:** Seat Height: 30.5 in | Overall Height: 46.0 in

## SONATA Series



### STACKABLE SIDE CHAIR

FEATURED MODEL: SNA-112



### STANDARD FEATURES

Stacks 5 | Solid Hardwood Frame Construction | Exposed Wood Perimeter on Backrest Wave Profile Seat with High-Density Molded Foam Cushion | Premium Carpet Glides

### APPROXIMATE DIMENSIONS

Seat Height: 19.0 in | Seat Width: 19.5 in | Seat Depth: 18.0 in Overall Height: 35.0 in | Overall Width: 19.5 in | Overall Depth: 24.5 in

52 | Gasser Chair Company | HOSPITALITY SNA-112

### STEEL VALLEY

Series



### SIDE CHAIR & BARSTOOL

FEATURED MODEL: SVC-100-B



#### STANDARD FEATURES

Welded Steel Frame Construction | Flat Wood Seat | Curved Wood Backrest | Eco-Friendly Powder Coat Finish
Premium Carpet Glides | Custom Etching Available on Backrest

### APPROXIMATE DIMENSIONS

Seat Width: 16.0 in | Seat Depth: 17.0