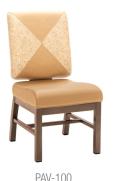

### PARK AVENUE Series

### SIDE CHAIR & BARSTOOL

FEATURED MODEL: PAV-114-B Shown with Optional Head-to-Head Tacking

Square Back

Window Back

Wraparound Back Shown with Optional Head-to-Head Tacking and Metal Ball Casters

Wingback

Window Back

Wraparound Back Shown with Optional Head-to-Head Tacking

STANDARD FEATURES

Fully Upholstered Backrest | High-Strength Aluminum Frame Construction Powder Coated Aluminum Back Plate with Flex Back Action | Wave Profile Seat with High-Density Molded Foam Cushion Eco-Friendly Powder Coat Finish | Optional Metal Ball Casters Available

Coordinating Armchairs Available

### APPROXIMATE DIMENSIONS (PAV-114)

Seat Width: 18.0 in | Seat Depth: 18.0 in | Overall Width: 22.5 in | Overall Depth: 23.5 in

**SIDE CHAIR:** Seat Height: 19.0 in | Overall Height: 30.5 in **BARSTOOL:** Seat Height: 30.5 in | Overall Height: 42.0 in