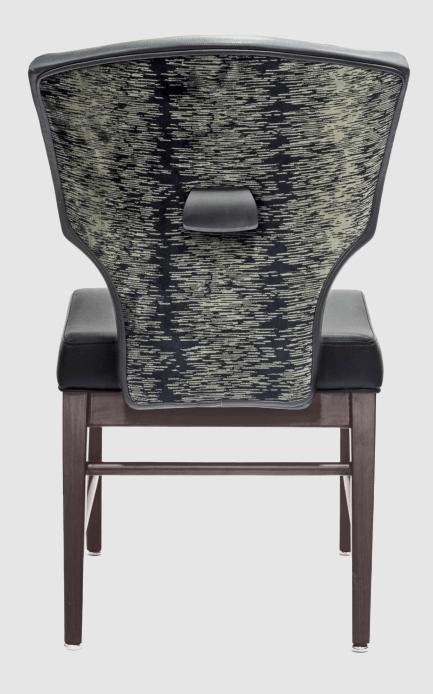

Seat Height: 19.0 in | Overall Height: 36.0 in BARSTOOL: Seat Height: 30.5 in | Overall Height: 47.5 in

All dimensions can be found at gasserchair.com



### LEBARON Series



### BARSTOOL

FEATURED MODEL: LEB-102-B



### STANDARD FEATURES

Gasser's Protective Edge Feature | Powder Coated Aluminum Back Plate with Flex Back Action
High-Density Molded Foam Seat Cushion | Solid Aluminum Tapered 4-Leg Base with Circular Footrest (092)
Full-Rotational Swivel | Eco-Friendly Powder Coat Finish | Premium Carpet Glides

Coordinating Chairs Available

### APPROXIMATE DIMENSIONS (LEB-100-B)

Seat Height: 30.5 in | Seat Width: 18.0 in | Seat Depth: 17.0 in

Overall Height: 44.0 in | Overall Width: 21.0 in | Overall Depth: 22.0 in

All dimensions can be found at gasserchair.com

## The MYRA Series



### SIDE CHAIR & BARSTOOL

FEATURED MODEL: MYR-202 Shown with Optional Aluminum Finger Grip (FG-3)



### STANDARD FEATURES

Fully Upholstered Compound Curve Backrest | Aluminum Tapered Leg Frame Design
Powder Coated Aluminum Backplate with Flex Back Action | Wave Profile Seat with High-Density Molded Foam Cushion
Eco-Friendly Powder Coat Finish | Premium Carpet Glides | Optional Hardwood Frame Available

Optional Wood Grain Finish Available

### APPROXIMATE DIMENSIONS

Seat Width: 18.5 in | Seat Depth: 17.5 in | Overall Width: 20.5 in | Overall Depth: 25.0 in

**SIDE CHAIR:** Seat Height: 19.0 in | Overall Height: 36.5 in **BARSTOOL:** Seat Height: 30.5 in | Overall Height: 47.5 in

40 | Gasser Chair Company | HOSPITALITY MYR-202

## NEWPORT Series



### BARSTOOL

FEATURED MODEL: NPT-3