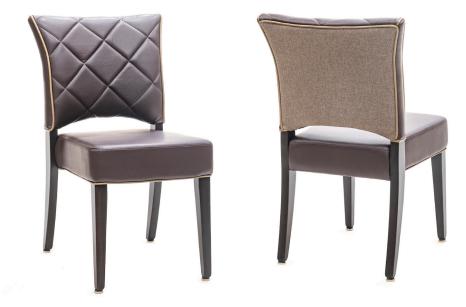

## The CONLEY Series

### SIDE CHAIR & BARSTOOL

FEATURED MODEL: CNL-100

### STANDARD FEATURES

Fully Upholstered Wraparound Backrest | Webbed Deck Seat with High-Density Molded Foam Cushion All Hardwood Frame Construction with 'X' Stretchers | Flush Fit Metal Leg Sabots | Premium Carpet Glides

#### APPROXIMATE DIMENSIONS

Overall Width: 22.0 in | Overall Depth: 24.0 in | Seat Width: 18.0 in | Seat Depth: 18.0 in | SIDE CHAIR: Seat Height: 19.0 in | Overall Height: 33.0 in | BARSTOOL: Seat Height: 30.5 in | Overall Height: 44.5 in