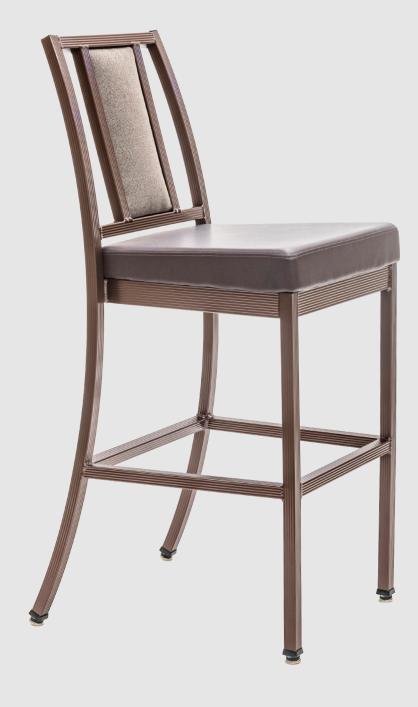

### GEORGETOWN

Series

### BARSTOOL

FEATURED MODEL: GTW-102-B

### STANDARD FEATURES

Webbed Deck Seat with Easy Change Cushion | High-Density Molded Foam Seat Cushion High-Strength Ribbed Aluminum Frame | Welded Frame Construction | Eco-Friendly Powder Coat Finish Premium Carpet Glides

Coordinating Stack Chair Available (See Page 8)

#### APPROXIMATE DIMENSIONS

Seat Height: 31.0 in | Seat Width: 17.0 in | Seat Depth: 16.5 in Overall Height: 45.0 in | Overall Width: 20.0 in | Overall Depth: 23.5 in