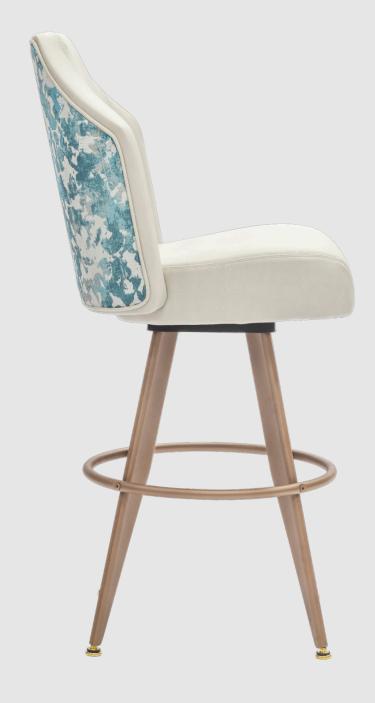

## NEWPORT Series

### BARSTOOL

FEATURED MODEL: NPT-303-B

### STANDARD FEATURES

Fully Upholstered Wraparound Backrest | Vertical Channel Sewn Detail

Powder Coated Aluminum Back Plate with Flex Back Action | Wave Profile Seat with High-Density Molded Foam Cushion

Solid Aluminum Tapered 4-Leg Base with Circular Footrest (092) | Full Rotational Swivel

Eco-Friendly Powder Coat Finish | Premium Carpet Glides

### APPROXIMATE DIMENSIONS

Seat Height: 30.0 in | Seat Width: 18.5 in | Seat Depth: 17.0 in Overall Height: 44.0 in | Overall Width: 19.5 in | Overall Depth: 23.5 in