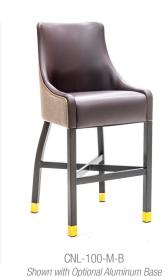

## The CONLEY Series

### SIDE CHAIR & BARSTOOL

FEATURED MODEL: CNL-100

### STANDARD FEATURES

Fully Upholstered Wraparound Backrest | Webbed Deck Seat with High-Density Molded Foam Cushion All Hardwood Frame Construction with 'X' Stretchers | Flush Fit Metal Leg Sabots | Premium Carpet Glides

#### APPROXIMATE DIMENSIONS

Overall Width: 22.0 in | Overall Depth: 24.0 in | Seat Width: 18.0 in | Seat Depth: 18.0 in | SIDE CHAIR: Seat Height: 19.0 in | Overall Height: 33.0 in | BARSTOOL: Seat Height: 30.5 in | Overall Height: 44.5 in