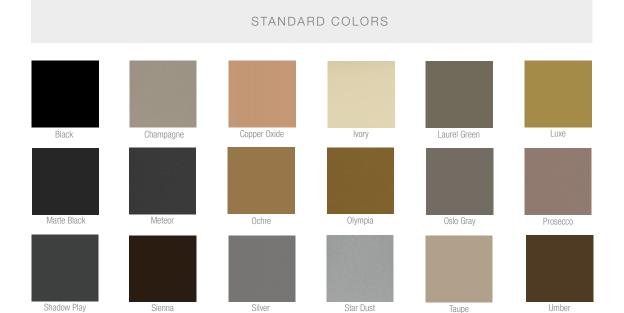

Optional Upholstered Arms and Wood Capped Base





Shown with Optional Upholstered Arms and Wood Capped Base

### STANDARD FEATURES

Fully Upholstered Ergonomically Molded Seat and Back | High-Density Foam Cushioning
Decorative Channel Sewing on Inside Back | Black Polyurethane Armrests | 2:1 Synchro-Tilt Mechanism
Tension Tilt Adjustment | Pneumatic Adjustable Seat Height | Polyurethane 5-Vane Base with Twin Wheel Casters

### APPROXIMATE DIMENSIONS (PAR-102)

Seat Height: 19.0 - 23.0 in | Seat Width: 21.0 in | Seat Depth: 18.0 in Overall Height: 43.0 - 47.0 in | Overall Width: 26.5 in | Overall Depth: 29.5 in

68 | Gasser Chair Company | HOSPITALITY PAR-102

### WOOD STAIN COLOR PALETTE

### STANDARD COLORS Golden Oak

### PROTECTIVE EDGE COLOR PALETTE



### POWDER COAT COLOR PALETTE



#### TEXTURED FINISHES

### Beauty of wood, durability and affordability of aluminum (Not available on all base options)













CUSTOM COLORS AVAILABLE

Note: All colors illustrated here are made by the lithographic process and may vary from actual product colors.

WOOD GRAIN FINISHES

### UPHOLSTERY TREATMENT OPTIONS

All upholstery options may not fit all models.



SEWN, TACK TUFTING









CHANNEL SEWN TUFTING

HEAD-TO-HEAD TACKING



### **GASSER GREEN INITIATIVES**

Gasser's commitment to the environment has been a matter of policy from the very beginning. As an industry leader of sustainable chair manufacturing, Gasser is dedicated to operating in an environmentally responsible manner through conscientious action, by fostering awareness and accountability, and by continual