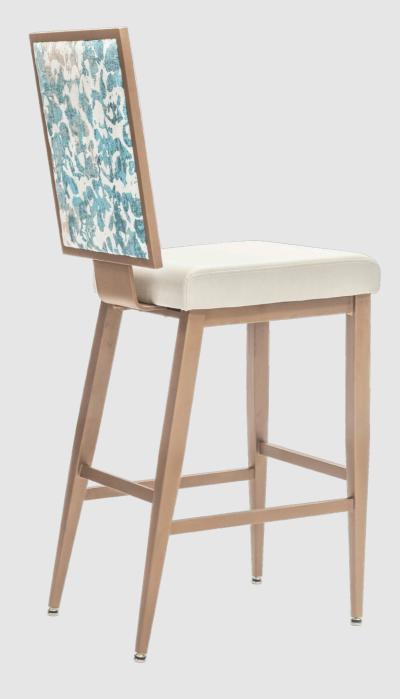

## The IDORA Series

### BARSTOOL

FEATURED MODEL: IDO-102-B

### STANDARD FEATURES

Powder Coated Aluminum Back Plate with Flex Back Action

Waterfall Contoured Seat with High-Density Molded Foam Cushion | High-Strength Tapered Aluminum Legs

Welded Frame Construction | Eco-Friendly Powder Coat Finish | Premium Carpet Glides

Coordinating Stack Chair Available (See Page 10)

### APPROXIMATE DIMENSIONS

Seat Height: 30.0 in | Seat Width: 17.0 in | Seat Depth: 18.5 in Overall Height: 47.0 in | Overall Width: 17.0 in | Overall Depth: 23.0 in