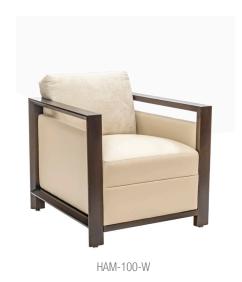

### HAMPTON Series

### LOUNGE

FEATURED MODEL: HAM-100-A
Shown with Optional Wood Crown

#### STANDARD FEATURES

All Hardwood Frame Construction | Exposed Wood Frame (HAM-100-W Only)
Sprung Seat and Backrest with High-Density Foam Cushioning | Premium Carpet Glides

Coordinating Sofa and Loveseat Available

### APPROXIMATE DIMENSIONS (HAM-100-W)

Seat Height: 19.0 in | Seat Width: 22.0 in | Seat Depth: 22.0 in Overall Height: 32.5 in | Overall Width: 31.0 in | Overall Depth: 33.0 in

All dimensions can be found at gasserchair.com