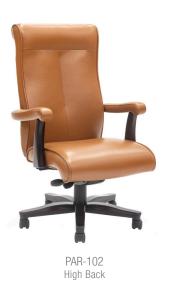

## PARKER Series

### CONFERENCE

FEATURED MODEL: PAR-102 Shown with Optional Upholstered Arms and Wood Capped Base

Shown with Optional Upholstered Arms and Wood Capped Base

### STANDARD FEATURES

Fully Upholstered Ergonomically Molded Seat and Back | High-Density Foam Cushioning
Decorative Channel Sewing on Inside Back | Black Polyurethane Armrests | 2:1 Synchro-Tilt Mechanism
Tension Tilt Adjustment | Pneumatic Adjustable Seat Height | Polyurethane 5-Vane Base with Twin Wheel Casters

### APPROXIMATE DIMENSIONS (PAR-102)

Seat Height: 19.0 - 23.0 in | Seat Width: 21.0 in | Seat Depth: 18.0 in Overall Height: 43.0 - 47.0 in | Overall Width: 26.5 in | Overall Depth: 29.5 in

68 | Gasser Chair Company | HOSPITALITY PAR-102