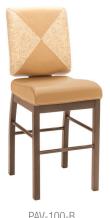

### PARK AVENUE Series

### SIDE CHAIR & BARSTOOL

FEATURED MODEL: PAV-114-B Shown with Optional Head-to-Head Tacking

Square Back

Window Back

Wraparound Back Shown with Optional Head-to-Head Tacking and Metal Ball Casters

Wingback

Window Back

Wraparound Back Shown with Optional Head-to-Head Tacking

STANDARD FEATURES

Fully Upholstered Backrest | High-Strength Aluminum Frame Construction Powder Coated Aluminum Back Plate with Flex Back Action | Wave Profile Seat with High-Density Molded Foam Cushion Eco-Friendly Powder Coat Finish | Optional Metal Ball Casters Available

Coordinating Armchairs Available

### APPROXIMATE DIMENSIONS (PAV-114)

Seat Width: 18.0 in | Seat Depth: 18.0 in | Overall Width: 22.5 in | Overall Depth: 23.5 in

**SIDE CHAIR:** Seat Height: 19.0 in | Overall Height: 30.5 in **BARSTOOL:** Seat Height: 30.5 in | Overall Height: 42.0 in