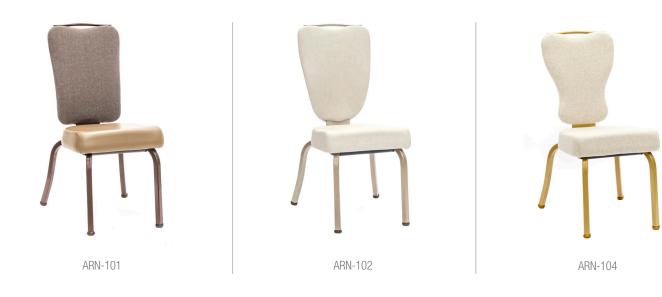

## ARIANNA Series

### STACKS 12

FEATURED MODEL: ARN-102

### STANDARD FEATURES

Powder Coated Aluminum Back Plate with Flex Back Action | Wave Profile Seat with High-Density Molded Foam Cushion
Dual Contoured Backrest | High-Strength Smooth Aluminum Legs | Integrated Aluminum Handle

Eco-Friendly Powder Coat Finish | Multi Surface Glides

### **KEY TAKEAWAYS**

Budget Conscious High Volume Orders

Light Weight

Small Footprint

Stacks High

### APPROXIMATE DIMENSIONS

Seat Height: 18.0 in | Seat Width: 16.0 in | Seat Depth: 17.0 in Overall Height: 36.0 in | Overall Width: 19.0 in | Overall Depth: 24.0 in