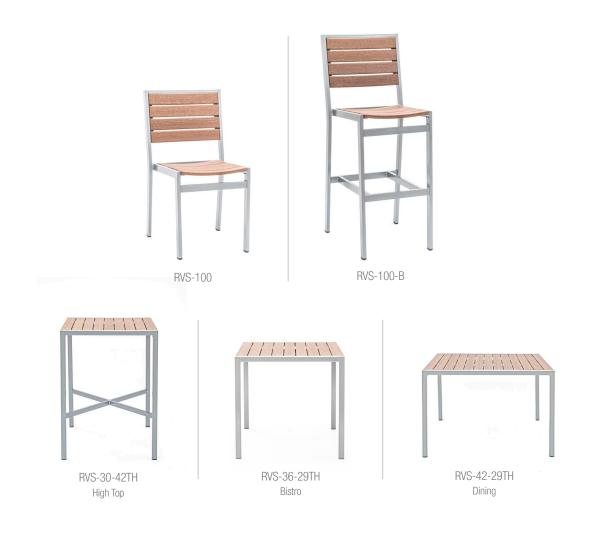

## RIVERSIDE Series

### **OUTDOOR COLLECTION**

FEATURED MODEL: RVS-100

### STANDARD FEATURES

Stacks 10 (Chair only) | Welded Aluminum Frame Construction | Commercial Grade, Recycled Plastic Seat and Backrest Eco-Friendly Outdoor Hammertone Powder Coat Finish | Premium Nylon Glides

### APPROXIMATE DIMENSIONS

Seat Width: 19.0 in | Seat Depth: 17.0 in | Overall Width: 19.0 in | Overall Depth: 23.0 in

**SIDE CHAIR:** Seat Height: 18.5 in | Overall Height: 34.0 in **BARSTOOL:** Seat Height: 30.5 in | Overall Height: 46.0 in

All dimensions can be found at gasserchair.com

48 | Gasser Chair Company | HOSPITALITY RVS-100