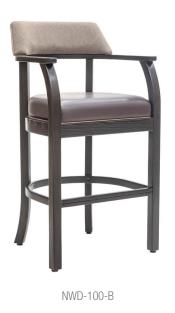

### NORTHWOOD Series

### SIDE CHAIR & BARSTOOL

FEATURED MODEL: NWD-100

### STANDARD FEATURES

Solid Hardwood Frame Construction | Wave Profile Seat with High-Density Molded Foam Cushion Easy Change Seat and Backrest | Premium Carpet Glides | Optional Metal Ball Casters Available on Chair

### APPROXIMATE DIMENSIONS

Seat Width: 20.5 in | Seat Depth: 18.5 in | Overall Width: 24.5 in | Overall Depth: 24.0 in

**SIDE CHAIR:** Seat Height: 18.5 in | Overall Height: 32.5 in **BARSTOOL:** Seat Height: 30.5 in | Overall Height: 44.5 in

44 | Gasser Chair Company | HOSPITALITY NWD-100