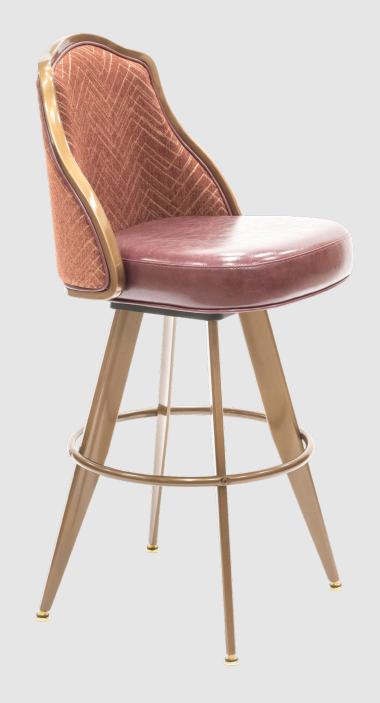

### LEBARON Series

### BARSTOOL

FEATURED MODEL: LEB-102-B

### STANDARD FEATURES

Gasser's Protective Edge Feature | Powder Coated Aluminum Back Plate with Flex Back Action
High-Density Molded Foam Seat Cushion | Solid Aluminum Tapered 4-Leg Base with Circular Footrest (092)
Full-Rotational Swivel | Eco-Friendly Powder Coat Finish | Premium Carpet Glides

Coordinating Chairs Available

### APPROXIMATE DIMENSIONS (LEB-100-B)

Seat Height: 30.5 in | Seat Width: 18.0 in | Seat Depth: 17.0 in

Overall Height: 44.0 in | Overall Width: 21.0 in | Overall Depth: 22.0 in

All dimensions can be found at gasserchair.com