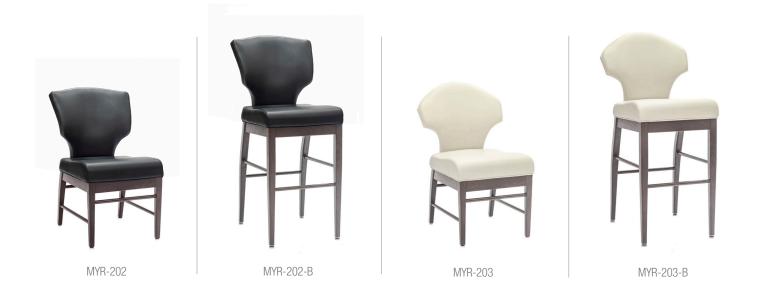

## The MYRA Series

### SIDE CHAIR & BARSTOOL

FEATURED MODEL: MYR-202 Shown with Optional Aluminum Finger Grip (FG-3)

### STANDARD FEATURES

Fully Upholstered Compound Curve Backrest | Aluminum Tapered Leg Frame Design
Powder Coated Aluminum Backplate with Flex Back Action | Wave Profile Seat with High-Density Molded Foam Cushion
Eco-Friendly Powder Coat Finish | Premium Carpet Glides | Optional Hardwood Frame Available

Optional Wood Grain Finish Available

### APPROXIMATE DIMENSIONS

Seat Width: 18.5 in | Seat Depth: 17.5 in | Overall Width: 20.5 in | Overall Depth: 25.0 in

**SIDE CHAIR:** Seat Height: 19.0 in | Overall Height: 36.5 in **BARSTOOL:** Seat Height: 30.5 in | Overall Height: 47.5 in

40 | Gasser Chair Company | HOSPITALITY MYR-202