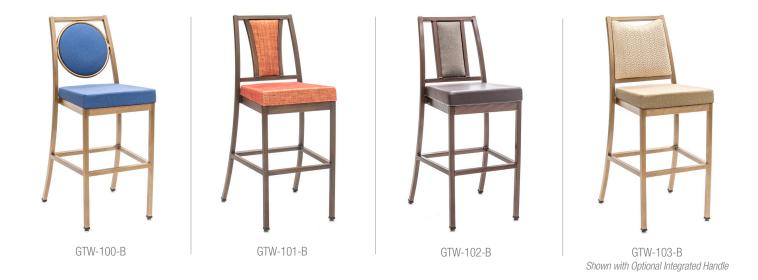

### GEORGETOWN

Series

### STACKS 8

FEATURED MODEL: GTW-100

#### STANDARD FEATURES

Webbed Deck Seat with Easy Change Feature | High-Density Molded Foam Seat Cushion

High-Strength Ribbed Aluminum Frame | Welded Frame Construction | Eco-Friendly Powder Coat Finish

Premium Carpet Glides

Coordinating Armchair & Barstool Available (See Page 24)

### **KEY TAKEAWAYS**

Contemporary Design Coordinating Armchair Coordinating Barstool

Light Weight

#### APPROXIMATE DIMENSIONS

Seat Height: 19.0 in | Seat Width: 18.0 in | Seat Depth: 18.0 in Overall Height: 36.0 in | Overall Width: 19.5 in | Overall Depth: 24.5 in