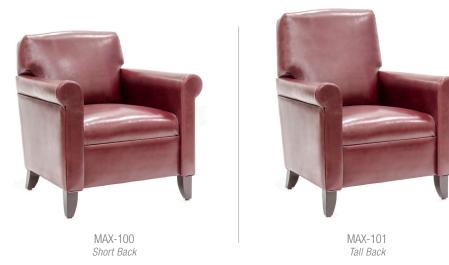

### The MAXWELL Series

### LOUNGE

FEATURED MODEL: MAX-100

### STANDARD FEATURES

Fully Upholstered | All Hardwood Frame Construction
Sprung Seat and Backrest with High-Density Foam Cushioning | Wood Legs | Premium Carpet Glides

Coordinating Sofa and Loveseat Available

### APPROXIMATE DIMENSIONS (MAX-101)

Seat Height: 19.0 in | Seat Width: 21.5 in | Seat Depth: 21.5 in Overall Height: 39.0 in | Overall Width: 33.0 in | Overall Depth: 33.0 in

All dimensions can be found at gasserchair.com