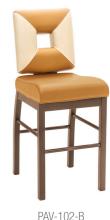

### PARK AVENUE Series

### SIDE CHAIR & BARSTOOL

FEATURED MODEL: PAV-114-B Shown with Optional Head-to-Head Tacking

Square Back

Window Back

Wraparound Back Shown with Optional Head-to-Head Tacking and Metal Ball Casters

Wingback

Window Back

Wraparound Back Shown with Optional Head-to-Head Tacking

STANDARD FEATURES

Fully Upholstered Backrest | High-Strength Aluminum Frame Construction Powder Coated Aluminum Back Plate with Flex Back Action | Wave Profile Seat with High-Density Molded Foam Cushion Eco-Friendly Powder Coat Finish | Optional Metal Ball Casters Available

Coordinating Armchairs Available

### APPROXIMATE DIMENSIONS (PAV-114)

Seat Width: 18.0 in | Seat Depth: 18.0 in | Overall Width: 22.5 in | Overall Depth: 23.5 in

**SIDE CHAIR:** Seat Height: 19.0 in | Overall Height: 30.5 in **BARSTOOL:** Seat Height: 30.5 in | Overall Height: 42.0 in