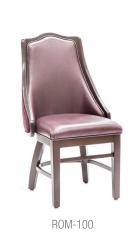

## ROMA Series

### SIDE CHAIR & BARSTOOL

FEATURED MODEL: ROM-100

### STANDARD FEATURES

Solid Hardwood Frame Construction | Exposed Wood Edge Around Back Perimeter

Powder Coated Aluminum Back Plate with Flex Back Action | Webbed Deck Seat with High-Density Molded Foam Cushion

Premium Carpet Glides | Optional Gasser Protective Edge Available

#### APPROXIMATE DIMENSIONS

Seat Width: 18.5 in | Seat Depth: 18.0 in | Overall Width: 22.0 in | Overall Depth: 24.5 in

**SIDE CHAIR:** Seat Height: 19.0 in | Overall Height: 38.0 in **BARSTOOL:** Seat Height: 30.5 in | Overall Height: 46.0 in