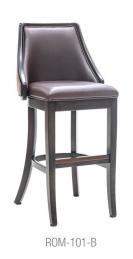

## ROMA Series

### SIDE CHAIR & BARSTOOL

FEATURED MODEL: ROM-100

### STANDARD FEATURES

Solid Hardwood Frame Construction | Exposed Wood Edge Around Back Perimeter

Powder Coated Aluminum Back Plate with Flex Back Action | Webbed Deck Seat with High-Density Molded Foam Cushion

Premium Carpet Glides | Optional Gasser Protective Edge Available

#### APPROXIMATE DIMENSIONS

Seat Width: 18.5 in | Seat Depth: 18.0 in | Overall Width: 22.0 in | Overall Depth: 24.5 in

**SIDE CHAIR:** Seat Height: 19.0 in | Overall Height: 38.0 in **BARSTOOL:** Seat Height: 30.5 in | Overall Height: 46.0 in