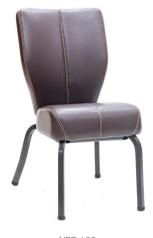

### The NEWPORT

Series

### STACKS 6

FEATURED MODEL: NPT-100
Shown with Optional Accent Stitching

NPT-100 Shown with Optional Accent Stitching

### STANDARD FEATURES

Fully Upholstered Dual Contoured Backrest | Channel Sewn Detail

Powder Coated Aluminum Back Plate with Flex Back Action | Wave Profile Seat with High-Density Molded Foam Cushion

High-Strength Smooth Aluminum Legs | Eco-Friendly Powder Coat Finish | Multi-Surface Glides

### **KEY TAKEAWAYS**

Long Lasting Comfort Transitional Design

Wider Seat

### APPROXIMATE DIMENSIONS

Seat Height: 19.0 in | Seat Width: 17.5 in | Seat Depth: 17.0 in Overall Height: 35.5 in | Overall Width: 20.0 in | Overall Depth: 26.5 in

16 | Gasser Chair Company | HOSPITALITY NPT-100