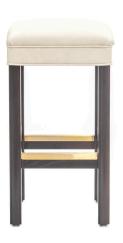

### BACKLESS Stools

### **BACKLESS STOOLS**

FEATURED MODEL: BWS-100 Shown with Optional Brass Plated Footrest

BWS-100 Shown with Optional Brass Plated Footrest

### STANDARD FEATURES

All Hardwood Frame Construction
High-Density Foam Seat Cushion
Full-Rotational Swivel
Premium Carpet Glides

### APPROXIMATE DIMENSIONS

Seat Height: 30.0 in Seat Diameter: 17.0 in Overall Width: 18.0 in

BWS-200