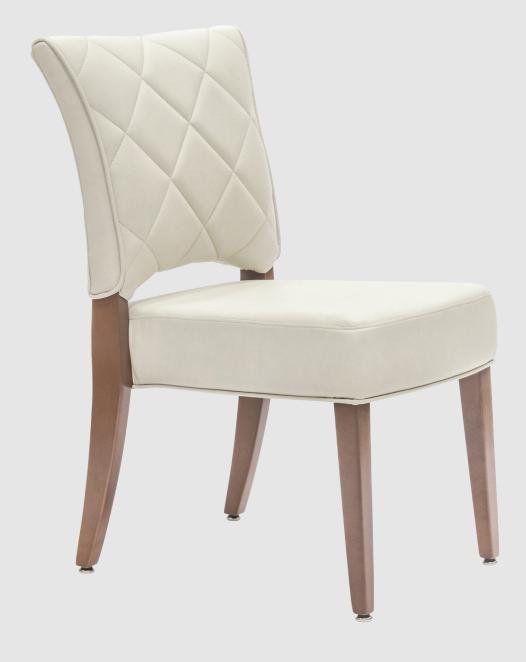

### HOLLYWOOD Series

### SIDE CHAIR & BARSTOOL

FEATURED MODEL: HWD-100-M Shown with Optional Aluminum Base and Metal Ball Casters

### STANDARD FEATURES

Powder Coated Aluminum Back Plate with Flex Back Action | Wave Profile Seat with High-Density Molded Foam Cushion Exposed Wood Back with Upholstered Inside Cushion | Solid Hardwood Frame Construction Round Aluminum Stretchers | Premium Carpet Glides

Optional Aluminum Base Available

#### APPROXIMATE DIMENSIONS

Overall Width: 18.0 in | Overall Depth: 22.5 in | Seat Width: 18.0 in | Seat Depth: 17.5 in

**SIDE CHAIR:** Seat Height: 19.0 in | Overall Height: 34.5 in **BARSTOOL:** Seat Height: 30.5 in | Overall Height: 46.5 in