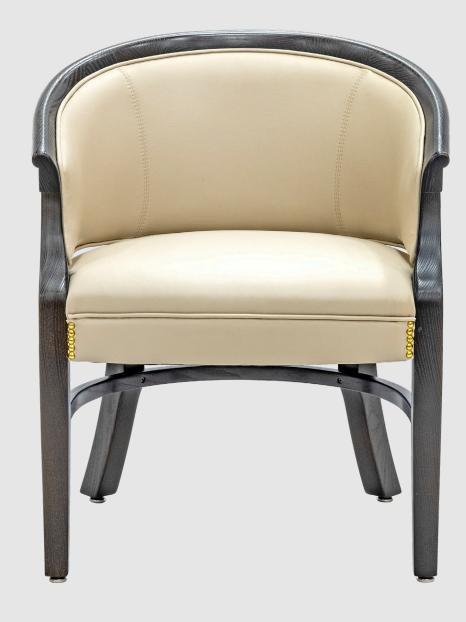

### LANTERMAN Series

### SIDE CHAIR & BARSTOOL

FEATURED MODEL: LNT-105

#### STANDARD FEATURES

Solid Hardwood Frame Construction | Exposed Wood Perimeter on Backrest (LNT-105)

Sprung Seat with High-Density Foam Cushion | Decorative Head-to-Head Tacking | Premium Carpet Glides

### APPROXIMATE DIMENSIONS (LNT-105)

Overall Width: 20.0 in | Overall Depth: 24.5 in | Seat Width: 17.5 in | Seat Depth: 17.0 in SIDE CHAIR: Seat Height: 19.0 in | Overall Height: 36.0 in BARSTOOL: Seat Height: 30.5 in | Overall Height: 47.5 in