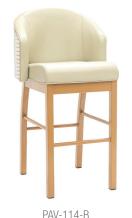

### HOLLYWOOD Series

### SIDE CHAIR & BARSTOOL

FEATURED MODEL: HWD-100-M Shown with Optional Aluminum Base and Metal Ball Casters

### STANDARD FEATURES

Powder Coated Aluminum Back Plate with Flex Back Action | Wave Profile Seat with High-Density Molded Foam Cushion Exposed Wood Back with Upholstered Inside Cushion | Solid Hardwood Frame Construction Round Aluminum Stretchers | Premium Carpet Glides

Optional Aluminum Base Available

#### APPROXIMATE DIMENSIONS

Overall Width: 18.0 in | Overall Depth: 22.5 in | Seat Width: 18.0 in | Seat Depth: 17.5 in

**SIDE CHAIR:** Seat Height: 19.0 in | Overall Height: 34.5 in **BARSTOOL:** Seat Height: 30.5 in | Overall Height: 46.5 in