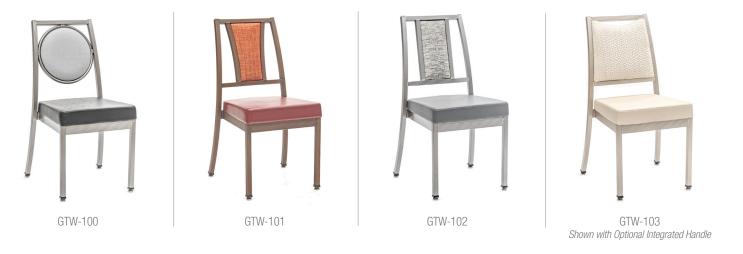

### GEORGETOWN

Series

### STACKS 8

FEATURED MODEL: GTW-100

#### STANDARD FEATURES

Webbed Deck Seat with Easy Change Feature | High-Density Molded Foam Seat Cushion

High-Strength Ribbed Aluminum Frame | Welded Frame Construction | Eco-Friendly Powder Coat Finish

Premium Carpet Glides

Coordinating Armchair & Barstool Available (See Page 24)

### **KEY TAKEAWAYS**

Contemporary Design Coordinating Armchair Coordinating Barstool

Light Weight

#### APPROXIMATE DIMENSIONS

Seat Height: 19.0 in | Seat Width: 18.0 in | Seat Depth: 18.0 in Overall Height: 36.0 in | Overall Width: 19.5 in | Overall Depth: 24.5 in