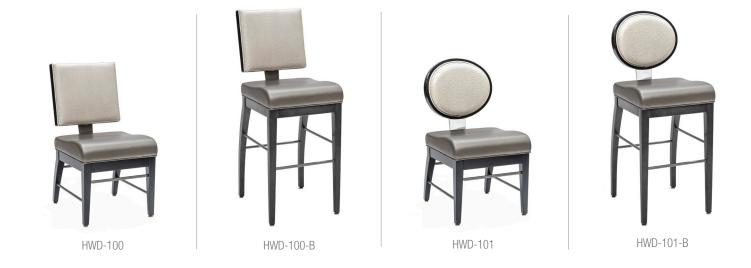

### HOLLYWOOD Series

### SIDE CHAIR & BARSTOOL

FEATURED MODEL: HWD-100-M Shown with Optional Aluminum Base and Metal Ball Casters

### STANDARD FEATURES

Powder Coated Aluminum Back Plate with Flex Back Action | Wave Profile Seat with High-Density Molded Foam Cushion Exposed Wood Back with Upholstered Inside Cushion | Solid Hardwood Frame Construction Round Aluminum Stretchers | Premium Carpet Glides

Optional Aluminum Base Available

#### APPROXIMATE DIMENSIONS

Overall Width: 18.0 in | Overall Depth: 22.5 in | Seat Width: 18.0 in | Seat Depth: 17.5 in

**SIDE CHAIR:** Seat Height: 19.0 in | Overall Height: 34.5 in **BARSTOOL:** Seat Height: 30.5 in | Overall Height: 46.5 in