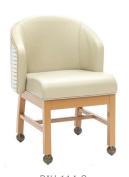

### HOLLYWOOD Series

### SIDE CHAIR & BARSTOOL

FEATURED MODEL: HWD-100-M Shown with Optional Aluminum Base and Metal Ball Casters

### STANDARD FEATURES

Powder Coated Aluminum Back Plate with Flex Back Action | Wave Profile Seat with High-Density Molded Foam Cushion Exposed Wood Back with Upholstered Inside Cushion | Solid Hardwood Frame Construction Round Aluminum Stretchers | Premium Carpet Glides

Optional Aluminum Base Available

#### APPROXIMATE DIMENSIONS

Overall Width: 18.0 in | Overall Depth: 22.5 in | Seat Width: 18.0 in | Seat Depth: 17.5 in

**SIDE CHAIR:** Seat Height: 19.0 in | Overall Height: 34.5 in **BARSTOOL:** Seat Height: 30.5 in | Overall Height: 46.5 in