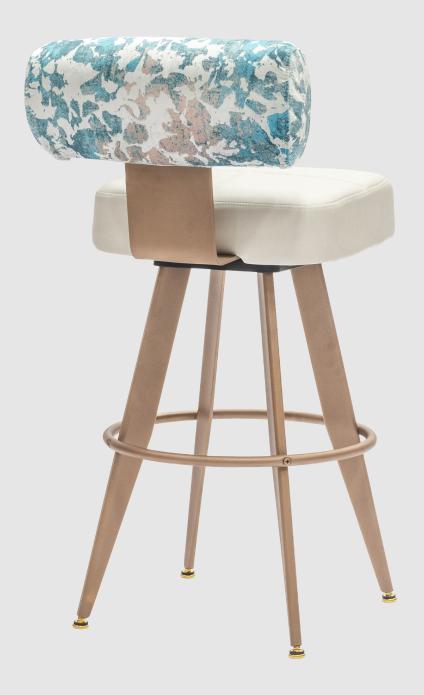

### GIBSON Series

### SIDE CHAIR & BARSTOOL

FEATURED MODEL: GIB-100-B

### STANDARD FEATURES

Powder Coated Aluminum Back Plate with Flex Back Action | High-Density Molded Foam Seat Cushion Full-Rotational Swivel | High-Strength Aluminum Base | Eco-Friendly Powder Coat Finish | Premium Carpet Glides

### APPROXIMATE DIMENSIONS (GIB-100-B)

Overall Width: 20.5 in | Overall Depth: 23.5 in | Seat Width: 18.0 in | Seat Depth: 18.0 in | SIDE CHAIR: Seat Height: 19.0 in | Overall Height: 27.5 in | BARSTOOL: Seat Height: 30.5 in | Overall Height: 39.0 in