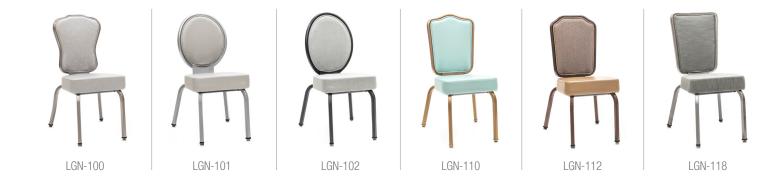

## The LOGAN Series

### STACKS 10

FEATURED MODEL: LGN-110

### STANDARD FEATURES

Powder Coated Aluminum Back Plate with Flex Back Action | Gasser's Protective Edge Feature
High-Density Molded Foam Seat Cushion (Multiple Widths Available) | High-strength Aluminum Tube Frame
Eco-Friendly Powder Coat Finish | Premium Carpet Glides

### **KEY TAKEAWAYS**

Budget Conscious Multiple Seat Widths

Stacks High

Traditional Design

### APPROXIMATE DIMENSIONS

Seat Height: 18.5 in | Seat Width: 16.5 in | Seat Depth: 16.0 in Overall Height: 35.0 in | Overall Width: 17.0 in | Overall Depth: 22.5 in