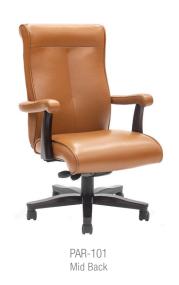

## PARKER Series

### CONFERENCE

FEATURED MODEL: PAR-102 Shown with Optional Upholstered Arms and Wood Capped Base

Shown with Optional Upholstered Arms and Wood Capped Base

### STANDARD FEATURES

Fully Upholstered Ergonomically Molded Seat and Back | High-Density Foam Cushioning
Decorative Channel Sewing on Inside Back | Black Polyurethane Armrests | 2:1 Synchro-Tilt Mechanism
Tension Tilt Adjustment | Pneumatic Adjustable Seat Height | Polyurethane 5-Vane Base with Twin Wheel Casters

### APPROXIMATE DIMENSIONS (PAR-102)

Seat Height: 19.0 - 23.0 in | Seat Width: 21.0 in | Seat Depth: 18.0 in Overall Height: 43.0 - 47.0 in | Overall Width: 26.5 in | Overall Depth: 29.5 in

68 | Gasser Chair Company | HOSPITALITY PAR-102