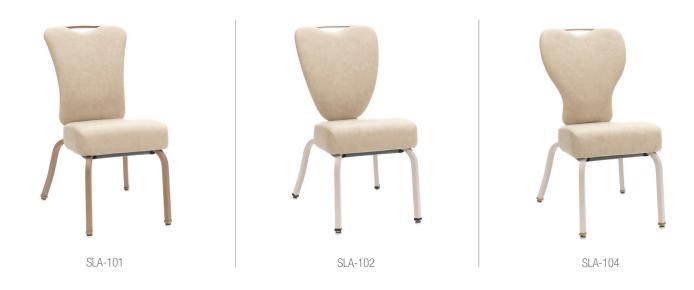

### SOLANDRA Series

### STACKS 8

FEATURED MODEL: SLA-101

#### STANDARD FEATURES

Powder Coated Aluminum Back Plate with Flex Back Action | Wave Profile Seat with High-Density Molded Foam Cushion
Dual Contoured Backrest | High-Strength Ribbed Aluminum Legs | Integrated Aluminum Handle
Eco-Friendly Powder Coat Finish | Premium Carpet Glides

#### **KEY TAKEAWAYS**

Long-Term Comfort Standard Integrated Handle Stacks High (Optional S10)

Wider Seat

### APPROXIMATE DIMENSIONS

Seat Height: 19.0 in | Seat Width: 17.5 in | Seat Depth: 17.0 in Overall Height: 36.0 in | Overall Width: 20.5 in | Overall Depth: 24.5 in

18 | Gasser Chair Company | HOSPITALITY SLA-101