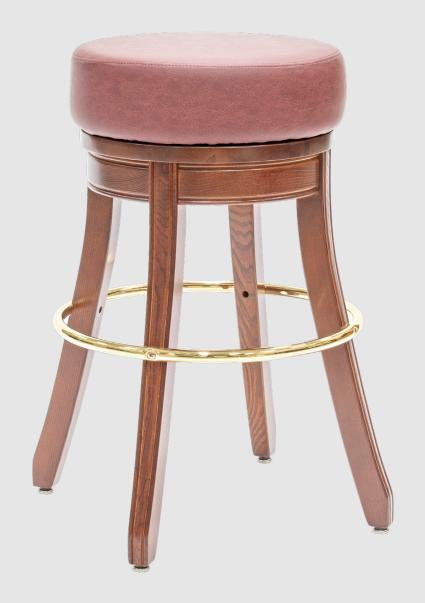

### APPROXIMATE DIMENSIONS

Seat Height: 30.0 in Seat Diameter: 15.5 in Overall Width: 15.5 in

LEB-000-B

### STANDARD FEATURES

Solid Aluminum Tapered 4-Leg Base with Circular Footrest (092) High-Density Foam Seat Cushion Full-Rotational Swivel Premium Carpet Glides

### APPROXIMATE DIMENSIONS

Seat Height: 30.0 in Seat Diameter: 16.5 in Overall Width: 19.0 in