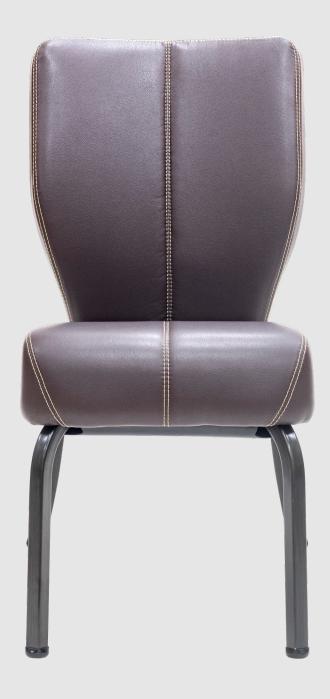

### The NEWPORT

Series

### STACKS 6

FEATURED MODEL: NPT-100
Shown with Optional Accent Stitching

NPT-100 Shown with Optional Accent Stitching

### STANDARD FEATURES

Fully Upholstered Dual Contoured Backrest | Channel Sewn Detail

Powder Coated Aluminum Back Plate with Flex Back Action | Wave Profile Seat with High-Density Molded Foam Cushion

High-Strength Smooth Aluminum Legs | Eco-Friendly Powder Coat Finish | Multi-Surface Glides

### **KEY TAKEAWAYS**

Long Lasting Comfort Transitional Design

Wider Seat

### APPROXIMATE DIMENSIONS

Seat Height: 19.0 in | Seat Width: 17.5 in | Seat Depth: 17.0 in Overall Height: 35.5 in | Overall Width: 20.0 in | Overall Depth: 26.5 in

16 | Gasser Chair Company | HOSPITALITY NPT-100