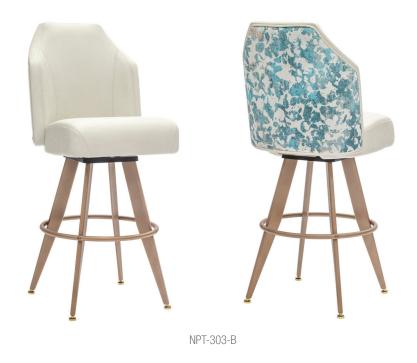

## NEWPORT Series

### BARSTOOL

FEATURED MODEL: NPT-303-B

### STANDARD FEATURES

Fully Upholstered Wraparound Backrest | Vertical Channel Sewn Detail

Powder Coated Aluminum Back Plate with Flex Back Action | Wave Profile Seat with High-Density Molded Foam Cushion

Solid Aluminum Tapered 4-Leg Base with Circular Footrest (092) | Full Rotational Swivel

Eco-Friendly Powder Coat Finish | Premium Carpet Glides

### APPROXIMATE DIMENSIONS

Seat Height: 30.0 in | Seat Width: 18.5 in | Seat Depth: 17.0 in Overall Height: 44.0 in | Overall Width: 19.5 in | Overall Depth: 23.5 in