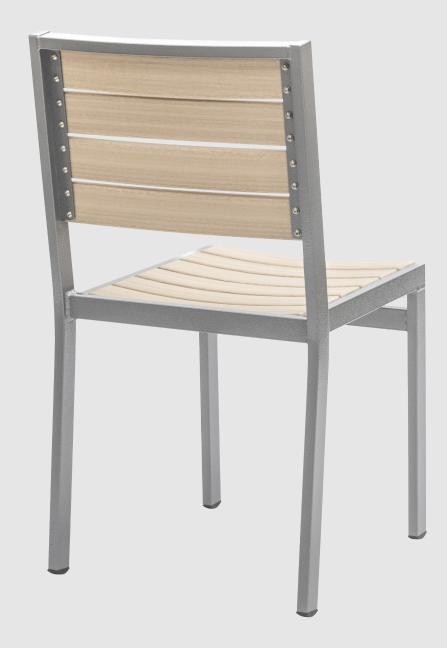

## RIVERSIDE Series

### **OUTDOOR COLLECTION**

FEATURED MODEL: RVS-100

### STANDARD FEATURES

Stacks 10 (Chair only) | Welded Aluminum Frame Construction | Commercial Grade, Recycled Plastic Seat and Backrest Eco-Friendly Outdoor Hammertone Powder Coat Finish | Premium Nylon Glides

### APPROXIMATE DIMENSIONS

Seat Width: 19.0 in | Seat Depth: 17.0 in | Overall Width: 19.0 in | Overall Depth: 23.0 in

**SIDE CHAIR:** Seat Height: 18.5 in | Overall Height: 34.0 in **BARSTOOL:** Seat Height: 30.5 in | Overall Height: 46.0 in

All dimensions can be found at gasserchair.com

48 | Gasser Chair Company | HOSPITALITY RVS-100