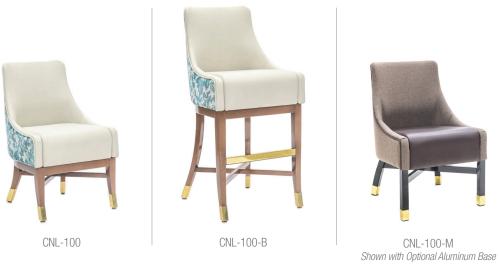

## The CONLEY Series

### SIDE CHAIR & BARSTOOL

FEATURED MODEL: CNL-100

### STANDARD FEATURES

Fully Upholstered Wraparound Backrest | Webbed Deck Seat with High-Density Molded Foam Cushion All Hardwood Frame Construction with 'X' Stretchers | Flush Fit Metal Leg Sabots | Premium Carpet Glides

#### APPROXIMATE DIMENSIONS

Overall Width: 22.0 in | Overall Depth: 24.0 in | Seat Width: 18.0 in | Seat Depth: 18.0 in | SIDE CHAIR: Seat Height: 19.0 in | Overall Height: 33.0 in | BARSTOOL: Seat Height: 30.5 in | Overall Height: 44.5 in