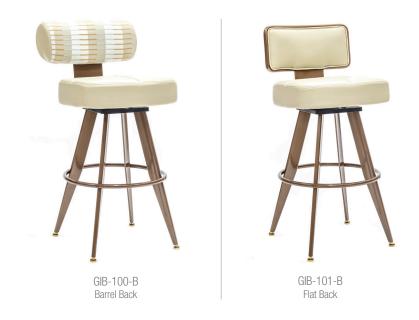

### GIBSON Series

### SIDE CHAIR & BARSTOOL

FEATURED MODEL: GIB-100-B

### STANDARD FEATURES

Powder Coated Aluminum Back Plate with Flex Back Action | High-Density Molded Foam Seat Cushion Full-Rotational Swivel | High-Strength Aluminum Base | Eco-Friendly Powder Coat Finish | Premium Carpet Glides

### APPROXIMATE DIMENSIONS (GIB-100-B)

Overall Width: 20.5 in | Overall Depth: 23.5 in | Seat Width: 18.0 in | Seat Depth: 18.0 in | SIDE CHAIR: Seat Height: 19.0 in | Overall Height: 27.5 in | BARSTOOL: Seat Height: 30.5 in | Overall Height: 39.0 in