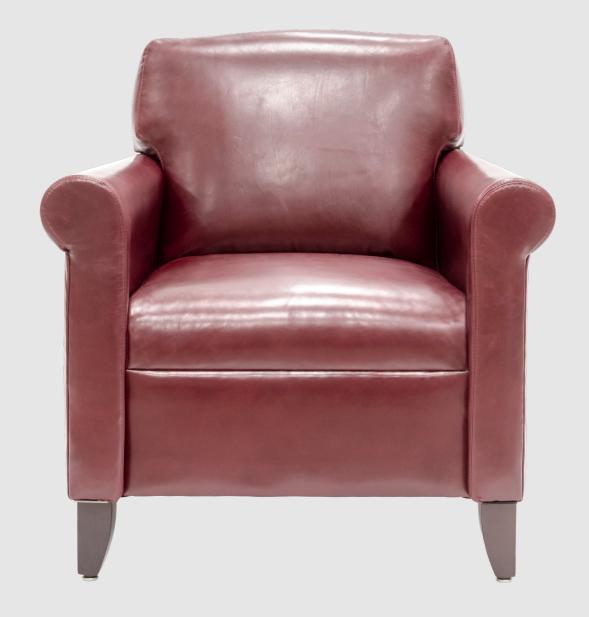

### The MAXWELL Series

### LOUNGE

FEATURED MODEL: MAX-100

### STANDARD FEATURES

Fully Upholstered | All Hardwood Frame Construction
Sprung Seat and Backrest with High-Density Foam Cushioning | Wood Legs | Premium Carpet Glides

Coordinating Sofa and Loveseat Available

### APPROXIMATE DIMENSIONS (MAX-101)

Seat Height: 19.0 in | Seat Width: 21.5 in | Seat Depth: 21.5 in Overall Height: 39.0 in | Overall Width: 33.0 in | Overall Depth: 33.0 in

All dimensions can be found at gasserchair.com