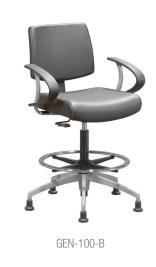

## GENESIS Series

### CONFERENCE

FEATURED MODEL: GEN-201

GEN-100 Shown with Optional Adjustable Poly Arms

### STANDARD FEATURES

Fully Upholstered Seat and Back with High-Density Foam Cushioning
Signature Armrests (Metal with Black Polyurethane Caps) | Adjustable Lockable Knee-Tilt Feature
Pneumatic Adjustable Seat Height | Cast Aluminum 5-Vane Base with Twin Wheel Casters

### APPROXIMATE DIMENSIONS (GEN-202)

Seat Height: 17.0 - 20.0 in | Seat Width: 20.0 in | Seat Depth: 18.5 in Overall Height: 47.5 - 50.5 in | Overall Width: 25.5 in | Overall Depth: 27.0 in

All dimensions can be found at gasserchair.com