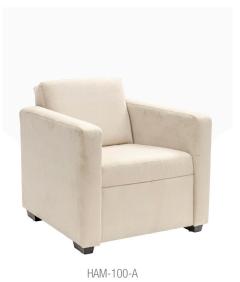

### HAMPTON Series

### LOUNGE

FEATURED MODEL: HAM-100-A
Shown with Optional Wood Crown

#### STANDARD FEATURES

All Hardwood Frame Construction | Exposed Wood Frame (HAM-100-W Only)
Sprung Seat and Backrest with High-Density Foam Cushioning | Premium Carpet Glides

Coordinating Sofa and Loveseat Available

### APPROXIMATE DIMENSIONS (HAM-100-W)

Seat Height: 19.0 in | Seat Width: 22.0 in | Seat Depth: 22.0 in Overall Height: 32.5 in | Overall Width: 31.0 in | Overall Depth: 33.0 in

All dimensions can be found at gasserchair.com