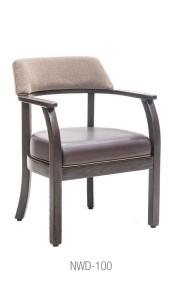

### NORTHWOOD Series

### SIDE CHAIR & BARSTOOL

FEATURED MODEL: NWD-100

### STANDARD FEATURES

Solid Hardwood Frame Construction | Wave Profile Seat with High-Density Molded Foam Cushion Easy Change Seat and Backrest | Premium Carpet Glides | Optional Metal Ball Casters Available on Chair

### APPROXIMATE DIMENSIONS

Seat Width: 20.5 in | Seat Depth: 18.5 in | Overall Width: 24.5 in | Overall Depth: 24.0 in

**SIDE CHAIR:** Seat Height: 18.5 in | Overall Height: 32.5 in **BARSTOOL:** Seat Height: 30.5 in | Overall Height: 44.5 in

44 | Gasser Chair Company | HOSPITALITY NWD-100