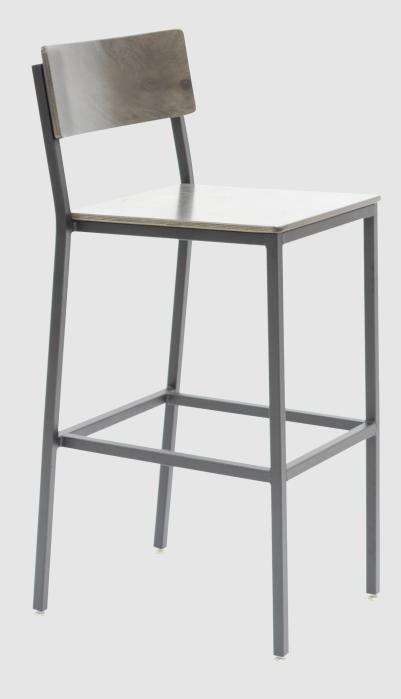

### STEEL VALLEY

Series

### SIDE CHAIR & BARSTOOL

FEATURED MODEL: SVC-100-B

#### STANDARD FEATURES

Welded Steel Frame Construction | Flat Wood Seat | Curved Wood Backrest | Eco-Friendly Powder Coat Finish
Premium Carpet Glides | Custom Etching Available on Backrest

### APPROXIMATE DIMENSIONS

Seat Width: 16.0 in | Seat Depth: 17.0 in | Overall Width: 18.0 in | Overall Depth: 20.0 in

**SIDE CHAIR:** Seat Height: 18.0 in | Overall Height: 31.0 in **BARSTOOL:** Seat Height: 30.5 in | Overall Height: 43.0 in