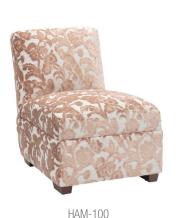

### HAMPTON Series

### LOUNGE

FEATURED MODEL: HAM-100-A
Shown with Optional Wood Crown

#### STANDARD FEATURES

All Hardwood Frame Construction | Exposed Wood Frame (HAM-100-W Only)
Sprung Seat and Backrest with High-Density Foam Cushioning | Premium Carpet Glides

Coordinating Sofa and Loveseat Available

### APPROXIMATE DIMENSIONS (HAM-100-W)

Seat Height: 19.0 in | Seat Width: 22.0 in | Seat Depth: 22.0 in Overall Height: 32.5 in | Overall Width: 31.0 in | Overall Depth: 33.0 in

All dimensions can be found at gasserchair.com