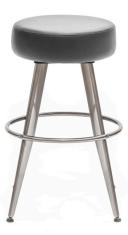

### STANDARD FEATURES

All Hardwood Frame Construction
High-Density Foam Seat Cushion
Premium Carpet Glides

### APPROXIMATE DIMENSIONS

Seat Height: 30.0 in Seat Diameter: 15.5 in Overall Width: 15.5 in

LEB-000-B

### STANDARD FEATURES

Solid Aluminum Tapered 4-Leg Base with Circular Footrest (092) High-Density Foam Seat Cushion Full-Rotational Swivel Premium Carpet Glides

### APPROXIMATE DIMENSIONS

Seat Height: 30.0 in Seat Diameter: 16.5 in Overall Width: 19.0 in