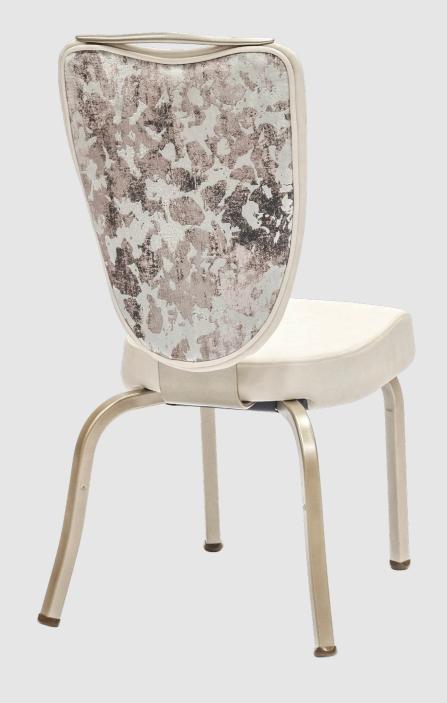

## The IDORA Series

### STACKS 12

FEATURED MODEL: IDO-103

Shown with Optional Crescent Handle and Retractable Ganging Brackets (GB2)

IDO-102 Shown with Optional Integrated Handle

Powder Coated Aluminum Back Plate with Flex Back Action | Waterfall Contoured Seat with High-Density Molded Foam Cushion
High-Strength Tapered Aluminum Legs | Welded Frame Construction | Eco-Friendly Powder Coat Finish
Premium Carpet Glides

STANDARD FEATURES

Coordinating Barstool Available (See Page 32)

#### **KEY TAKEAWAYS**

Frame-on-Frame Stacking

Stacks High

Budget Conscious High Volume Orders

Modern Design

### APPROXIMATE DIMENSIONS

Seat Height: 19.0 in | Seat Width: 15.5 in | Seat Depth: 18.0 in Overall Height: 35.0 in | Overall Width: 17.5 in | Overall Depth: 23.5 in