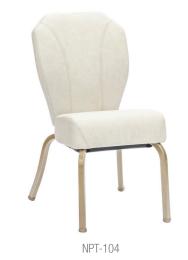

## The IDORA Series

### STACKS 12

FEATURED MODEL: IDO-103

Shown with Optional Crescent Handle and Retractable Ganging Brackets (GB2)

IDO-102 Shown with Optional Integrated Handle

Powder Coated Aluminum Back Plate with Flex Back Action | Waterfall Contoured Seat with High-Density Molded Foam Cushion
High-Strength Tapered Aluminum Legs | Welded Frame Construction | Eco-Friendly Powder Coat Finish
Premium Carpet Glides

STANDARD FEATURES

Coordinating Barstool Available (See Page 32)

#### **KEY TAKEAWAYS**

Frame-on-Frame Stacking

Stacks High

Budget Conscious High Volume Orders

Modern Design

### APPROXIMATE DIMENSIONS

Seat Height: 19.0 in | Seat Width: 15.5 in | Seat Depth: 18.0 in Overall Height: 35.0 in | Overall Width: 17.5 in | Overall Depth: 23.5 in