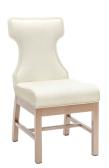

### LANTERMAN Series

### SIDE CHAIR & BARSTOOL

FEATURED MODEL: LNT-105

#### STANDARD FEATURES

Solid Hardwood Frame Construction | Exposed Wood Perimeter on Backrest (LNT-105)

Sprung Seat with High-Density Foam Cushion | Decorative Head-to-Head Tacking | Premium Carpet Glides

### APPROXIMATE DIMENSIONS (LNT-105)

Overall Width: 20.0 in | Overall Depth: 24.5 in | Seat Width: 17.5 in | Seat Depth: 17.0 in SIDE CHAIR: Seat Height: 19.0 in | Overall Height: 36.0 in BARSTOOL: Seat Height: 30.5 in | Overall Height: 47.5 in