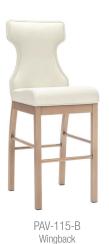

### PARK AVENUE Series

### SIDE CHAIR & BARSTOOL

FEATURED MODEL: PAV-114-B Shown with Optional Head-to-Head Tacking

Square Back

Window Back

Wraparound Back Shown with Optional Head-to-Head Tacking and Metal Ball Casters

Wingback

Window Back

Wraparound Back Shown with Optional Head-to-Head Tacking

STANDARD FEATURES

Fully Upholstered Backrest | High-Strength Aluminum Frame Construction Powder Coated Aluminum Back Plate with Flex Back Action | Wave Profile Seat with High-Density Molded Foam Cushion Eco-Friendly Powder Coat Finish | Optional Metal Ball Casters Available

Coordinating Armchairs Available

### APPROXIMATE DIMENSIONS (PAV-114)

Seat Width: 18.0 in | Seat Depth: 18.0 in | Overall Width: 22.5 in | Overall Depth: 23.5 in

**SIDE CHAIR:** Seat Height: 19.0 in | Overall Height: 30.5 in **BARSTOOL:** Seat Height: 30.5 in | Overall Height: 42.0 in