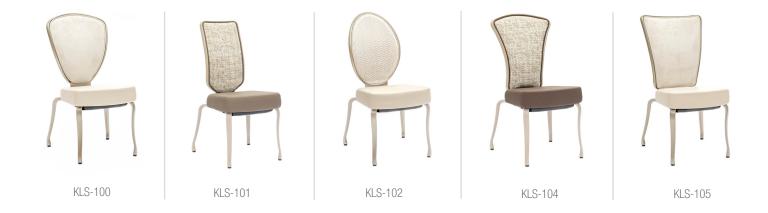

## The KLL Series

### STACKS 10

FEATURED MODEL: KLS-102 Shown with Optional Upholstered Back Plate

### STANDARD FEATURES

Powder Coated Aluminum Back Plate with Flex Back Action | Gasser's Protective Edge Feature

High-Density Molded Foam Seat Cushion | Dual Contoured Backrest | Ornate, Solid Cast Aluminum Legs

Eco-Friendly Powder Coat Finish | Premium Carpet Glides

### **KEY TAKEAWAYS**

Ornate Solid Legs

Stacks High

Transitional Design

### APPROXIMATE DIMENSIONS

Seat Height: 18.5 in | Seat Width: 16.5 in | Seat Depth: 16.0 in

Overall Height: 35.0 in | Overall Width: 17.0 in | Overall Depth: 22.5 in