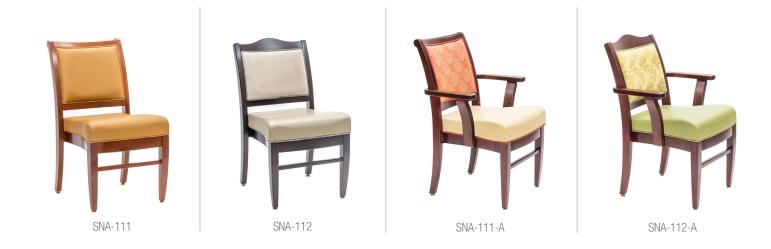

## SONATA Series

### STACKABLE SIDE CHAIR

FEATURED MODEL: SNA-112

### STANDARD FEATURES

Stacks 5 | Solid Hardwood Frame Construction | Exposed Wood Perimeter on Backrest Wave Profile Seat with High-Density Molded Foam Cushion | Premium Carpet Glides

### APPROXIMATE DIMENSIONS

Seat Height: 19.0 in | Seat Width: 19.5 in | Seat Depth: 18.0 in Overall Height: 35.0 in | Overall Width: 19.5 in | Overall Depth: 24.5 in

52 | Gasser Chair Company | HOSPITALITY SNA-112