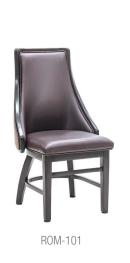

## ROMA Series

### SIDE CHAIR & BARSTOOL

FEATURED MODEL: ROM-100

### STANDARD FEATURES

Solid Hardwood Frame Construction | Exposed Wood Edge Around Back Perimeter

Powder Coated Aluminum Back Plate with Flex Back Action | Webbed Deck Seat with High-Density Molded Foam Cushion

Premium Carpet Glides | Optional Gasser Protective Edge Available

#### APPROXIMATE DIMENSIONS

Seat Width: 18.5 in | Seat Depth: 18.0 in | Overall Width: 22.0 in | Overall Depth: 24.5 in

**SIDE CHAIR:** Seat Height: 19.0 in | Overall Height: 38.0 in **BARSTOOL:** Seat Height: 30.5 in | Overall Height: 46.0 in