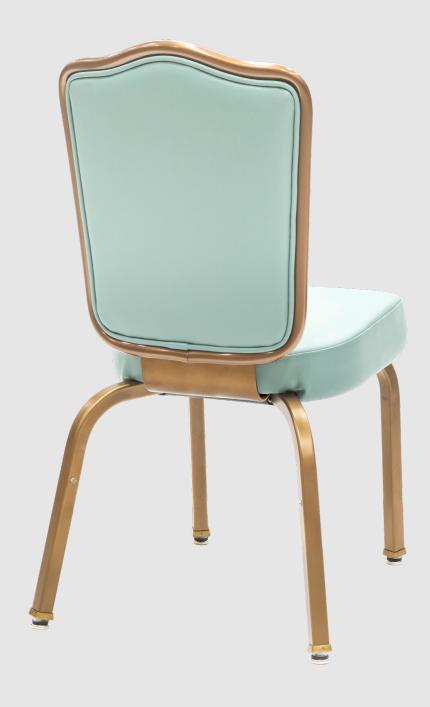

## The LOGAN Series

### STACKS 10

FEATURED MODEL: LGN-110

### STANDARD FEATURES

Powder Coated Aluminum Back Plate with Flex Back Action | Gasser's Protective Edge Feature
High-Density Molded Foam Seat Cushion (Multiple Widths Available) | High-strength Aluminum Tube Frame
Eco-Friendly Powder Coat Finish | Premium Carpet Glides

### **KEY TAKEAWAYS**

Budget Conscious Multiple Seat Widths

Stacks High

Traditional Design

### APPROXIMATE DIMENSIONS

Seat Height: 18.5 in | Seat Width: 16.5 in | Seat Depth: 16.0 in Overall Height: 35.0 in | Overall Width: 17.0 in | Overall Depth: 22.5 in