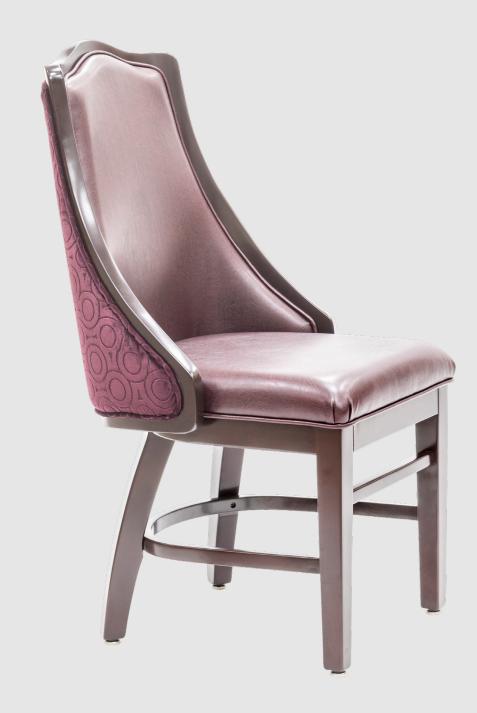

## ROMA Series

### SIDE CHAIR & BARSTOOL

FEATURED MODEL: ROM-100

### STANDARD FEATURES

Solid Hardwood Frame Construction | Exposed Wood Edge Around Back Perimeter

Powder Coated Aluminum Back Plate with Flex Back Action | Webbed Deck Seat with High-Density Molded Foam Cushion

Premium Carpet Glides | Optional Gasser Protective Edge Available

#### APPROXIMATE DIMENSIONS

Seat Width: 18.5 in | Seat Depth: 18.0 in | Overall Width: 22.0 in | Overall Depth: 24.5 in

**SIDE CHAIR:** Seat Height: 19.0 in | Overall Height: 38.0 in **BARSTOOL:** Seat Height: 30.5 in | Overall Height: 46.0 in