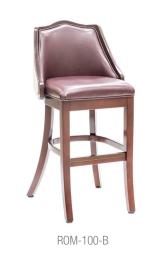

## ROMA Series

### SIDE CHAIR & BARSTOOL

FEATURED MODEL: ROM-100

### STANDARD FEATURES

Solid Hardwood Frame Construction | Exposed Wood Edge Around Back Perimeter

Powder Coated Aluminum Back Plate with Flex Back Action | Webbed Deck Seat with High-Density Molded Foam Cushion

Premium Carpet Glides | Optional Gasser Protective Edge Available

#### APPROXIMATE DIMENSIONS

Seat Width: 18.5 in | Seat Depth: 18.0 in | Overall Width: 22.0 in | Overall Depth: 24.5 in

**SIDE CHAIR:** Seat Height: 19.0 in | Overall Height: 38.0 in **BARSTOOL:** Seat Height: 30.5 in | Overall Height: 46.0 in