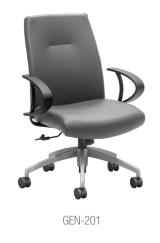

## GENESIS Series

### CONFERENCE

FEATURED MODEL: GEN-201

GEN-100 Shown with Optional Adjustable Poly Arms

### STANDARD FEATURES

Fully Upholstered Seat and Back with High-Density Foam Cushioning
Signature Armrests (Metal with Black Polyurethane Caps) | Adjustable Lockable Knee-Tilt Feature
Pneumatic Adjustable Seat Height | Cast Aluminum 5-Vane Base with Twin Wheel Casters

### APPROXIMATE DIMENSIONS (GEN-202)

Seat Height: 17.0 - 20.0 in | Seat Width: 20.0 in | Seat Depth: 18.5 in Overall Height: 47.5 - 50.5 in | Overall Width: 25.5 in | Overall Depth: 27.0 in

All dimensions can be found at gasserchair.com