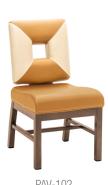

### PARK AVENUE Series

### SIDE CHAIR & BARSTOOL

FEATURED MODEL: PAV-114-B Shown with Optional Head-to-Head Tacking

Square Back

Window Back

Wraparound Back Shown with Optional Head-to-Head Tacking and Metal Ball Casters

Wingback

Window Back

Wraparound Back Shown with Optional Head-to-Head Tacking

STANDARD FEATURES

Fully Upholstered Backrest | High-Strength Aluminum Frame Construction Powder Coated Aluminum Back Plate with Flex Back Action | Wave Profile Seat with High-Density Molded Foam Cushion Eco-Friendly Powder Coat Finish | Optional Metal Ball Casters Available

Coordinating Armchairs Available

### APPROXIMATE DIMENSIONS (PAV-114)

Seat Width: 18.0 in | Seat Depth: 18.0 in | Overall Width: 22.5 in | Overall Depth: 23.5 in

**SIDE CHAIR:** Seat Height: 19.0 in | Overall Height: 30.5 in **BARSTOOL:** Seat Height: 30.5 in | Overall Height: 42.0 in