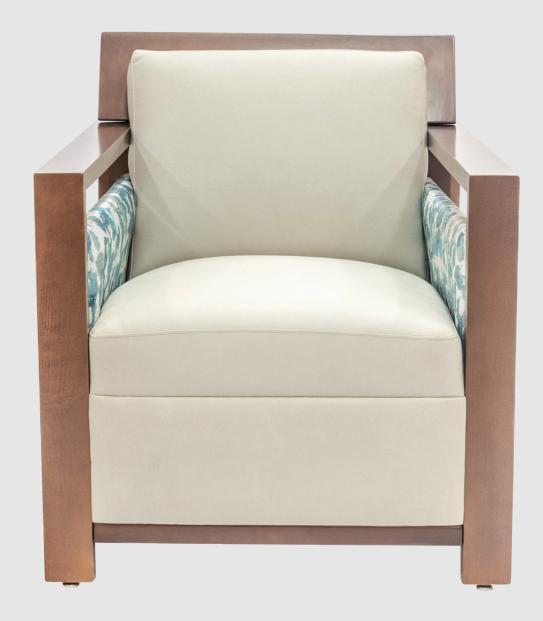

### The MAXWELL Series

### LOUNGE

FEATURED MODEL: MAX-100

### STANDARD FEATURES

Fully Upholstered | All Hardwood Frame Construction
Sprung Seat and Backrest with High-Density Foam Cushioning | Wood Legs | Premium Carpet Glides

Coordinating Sofa and Loveseat Available

### APPROXIMATE DIMENSIONS (MAX-101)

Seat Height: 19.0 in | Seat Width: 21.5 in | Seat Depth: 21.5 in Overall Height: 39.0 in | Overall Width: 33.0 in | Overall Depth: 33.0 in

All dimensions can be found at gasserchair.com