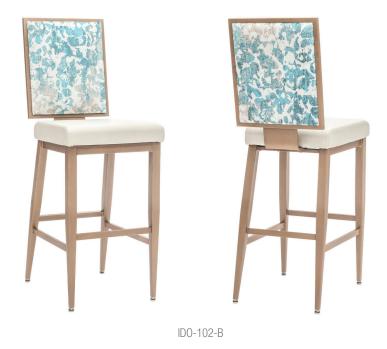

## The IDORA Series

### STACKS 12

FEATURED MODEL: IDO-103

Shown with Optional Crescent Handle and Retractable Ganging Brackets (GB2)

IDO-102 Shown with Optional Integrated Handle

Powder Coated Aluminum Back Plate with Flex Back Action | Waterfall Contoured Seat with High-Density Molded Foam Cushion
High-Strength Tapered Aluminum Legs | Welded Frame Construction | Eco-Friendly Powder Coat Finish
Premium Carpet Glides

STANDARD FEATURES

Coordinating Barstool Available (See Page 32)

#### **KEY TAKEAWAYS**

Frame-on-Frame Stacking

Stacks High

Budget Conscious High Volume Orders

Modern Design

### APPROXIMATE DIMENSIONS

Seat Height: 19.0 in | Seat Width: 15.5 in | Seat Depth: 18.0 in Overall Height: 35.0 in | Overall Width: 17.5 in | Overall Depth: 23.5 in