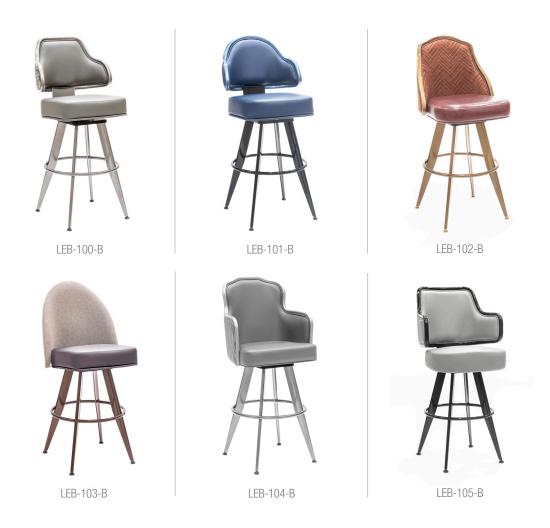

### LEBARON Series

### BARSTOOL

FEATURED MODEL: LEB-102-B

### STANDARD FEATURES

Gasser's Protective Edge Feature | Powder Coated Aluminum Back Plate with Flex Back Action
High-Density Molded Foam Seat Cushion | Solid Aluminum Tapered 4-Leg Base with Circular Footrest (092)
Full-Rotational Swivel | Eco-Friendly Powder Coat Finish | Premium Carpet Glides

Coordinating Chairs Available

### APPROXIMATE DIMENSIONS (LEB-100-B)

Seat Height: 30.5 in | Seat Width: 18.0 in | Seat Depth: 17.0 in

Overall Height: 44.0 in | Overall Width: 21.0 in | Overall Depth: 22.0 in

All dimensions can be found at gasserchair.com