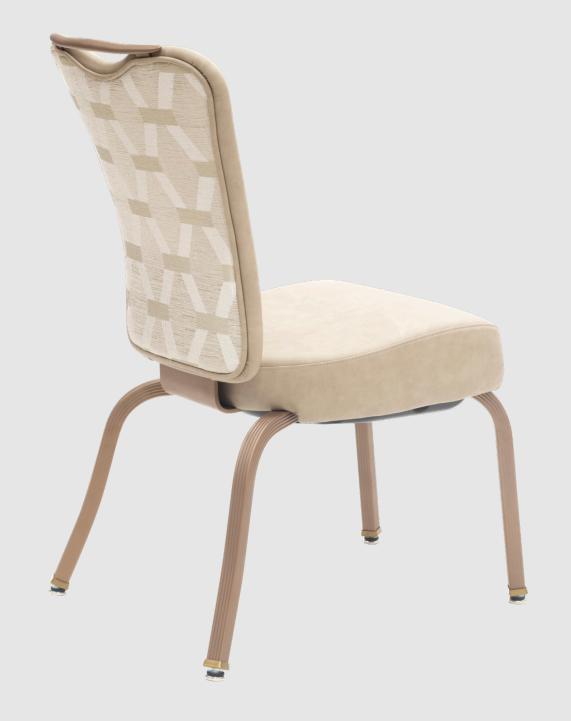

## The LOGAN Series

### STACKS 10

FEATURED MODEL: LGN-110

### STANDARD FEATURES

Powder Coated Aluminum Back Plate with Flex Back Action | Gasser's Protective Edge Feature
High-Density Molded Foam Seat Cushion (Multiple Widths Available) | High-strength Aluminum Tube Frame
Eco-Friendly Powder Coat Finish | Premium Carpet Glides

### **KEY TAKEAWAYS**

Budget Conscious Multiple Seat Widths

Stacks High

Traditional Design

### APPROXIMATE DIMENSIONS

Seat Height: 18.5 in | Seat Width: 16.5 in | Seat Depth: 16.0 in Overall Height: 35.0 in | Overall Width: 17.0 in | Overall Depth: 22.5 in