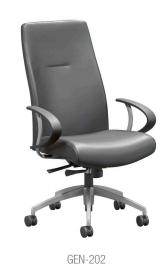

## GENESIS Series

### CONFERENCE

FEATURED MODEL: GEN-201

GEN-100 Shown with Optional Adjustable Poly Arms

### STANDARD FEATURES

Fully Upholstered Seat and Back with High-Density Foam Cushioning
Signature Armrests (Metal with Black Polyurethane Caps) | Adjustable Lockable Knee-Tilt Feature
Pneumatic Adjustable Seat Height | Cast Aluminum 5-Vane Base with Twin Wheel Casters

### APPROXIMATE DIMENSIONS (GEN-202)

Seat Height: 17.0 - 20.0 in | Seat Width: 20.0 in | Seat Depth: 18.5 in Overall Height: 47.5 - 50.5 in | Overall Width: 25.5 in | Overall Depth: 27.0 in

All dimensions can be found at gasserchair.com