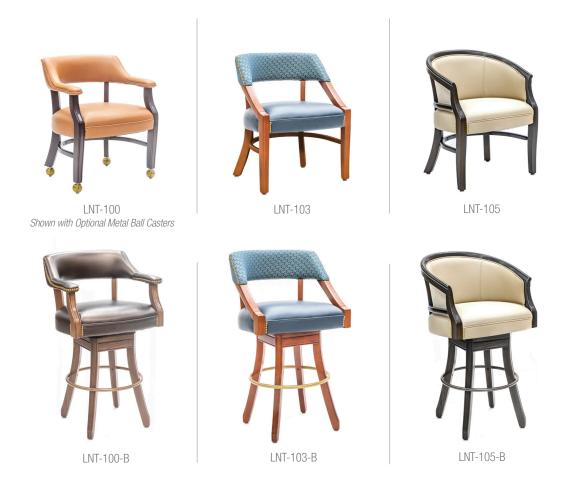

### LANTERMAN Series

### SIDE CHAIR & BARSTOOL

FEATURED MODEL: LNT-105

#### STANDARD FEATURES

Solid Hardwood Frame Construction | Exposed Wood Perimeter on Backrest (LNT-105)

Sprung Seat with High-Density Foam Cushion | Decorative Head-to-Head Tacking | Premium Carpet Glides

### APPROXIMATE DIMENSIONS (LNT-105)

Overall Width: 20.0 in | Overall Depth: 24.5 in | Seat Width: 17.5 in | Seat Depth: 17.0 in SIDE CHAIR: Seat Height: 19.0 in | Overall Height: 36.0 in BARSTOOL: Seat Height: 30.5 in | Overall Height: 47.5 in